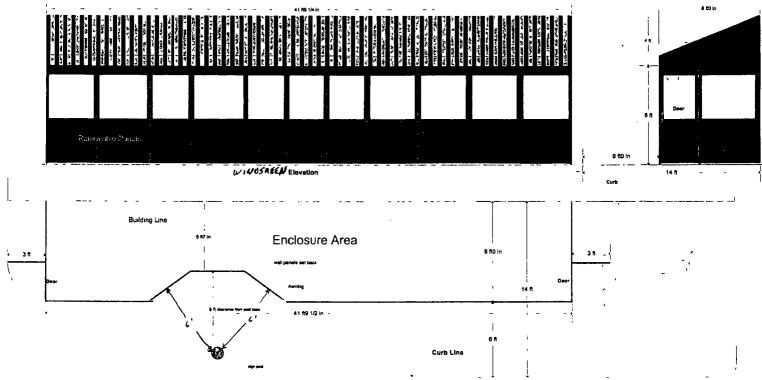

ORDINANCE BAR SIENA Acct. No. 388050 - 1 Permit No. 1129743

Be It Ordained by the City Council of the City of Chicago:

SECTION 1. Permission and authority are hereby given and granted to BAR SIENA, upon the terms and subject to the conditions of this ordinance to construct, install, maintain and use one (1) Wind Screen(s) on the public right-of-way adjacent to its premises known as 832 W. Randolph St..

Said Wind Screen(s) at N. Green Street measure(s):

One (1) at twelve (12) feet in length, and three (3) feet in width for a total of thirty-six (36) square feet.

The location of said privilege shall be as shown on prints kept on file with the Department of Business Affairs and Consumer Protection and the Office of the City Clerk.

Said privilege shall be constructed in accordance with plans and specifications approved by the Department of Transportation (Division of Project Development).

This grant of privilege in the public way shall be subject to the provisions of Section 10-28-015 and all other required provisions of the Municipal Code of Chicago.