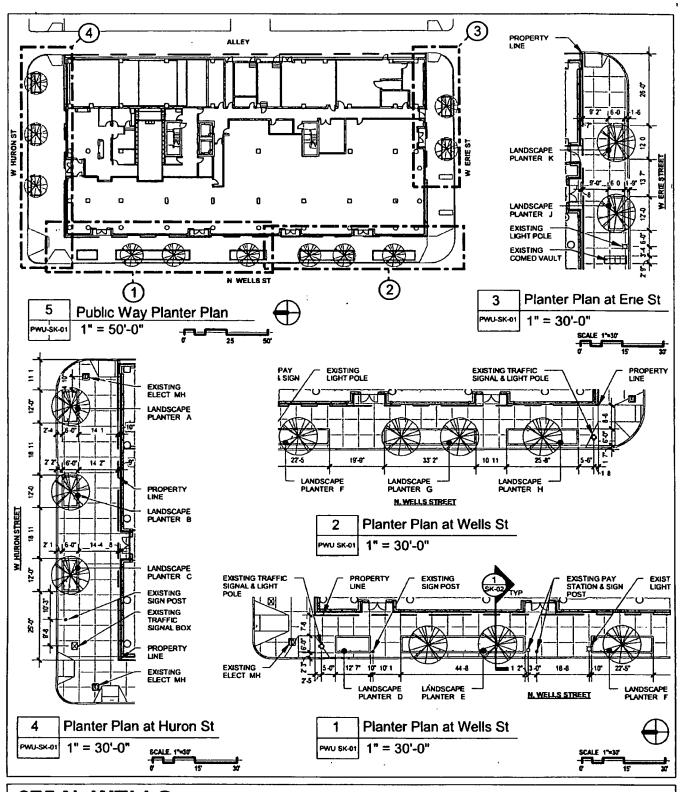

ORDINANCE LMV RIVER NORTH HOLDINGS, LP Acct. No. 414689 - 1 Permit No. 1126771

Be It Ordained by the City Council of the City of Chicago:

SECTION 1. Permission and authority are hereby given and granted to LMV RIVER NORTH HOLDINGS, LP, upon the terms and subject to the conditions of this ordinance to construct, install, maintain and use ten (10) Planter(s) on the public right-of-way for beautification purposes adjacent to its premises known as 675 N. Wells St..

Said Planter(s) at W. Huron Street measure(s):

Three (3) at twelve (12) feet in length, and six (6) feet in width for a total of two hundred sixteen (216) square feet.

Said Planter(s) at N. Wells Street measure(s):

One (1) at twelve point five eight (12.58) feet in length, and six (6) feet in width for a total of seventy-five point four eight (75.48) square feet.

One (1) at forty-four point six seven (44.67) feet in length, and six (6) feet in width for a total of two hundred sixty-eight point zero two (268.02) square feet.

One (1) at twenty-two point four two (22.42) feet in length, and six (6) feet in width for a total of one hundred thirty-four point five two (134.52) square feet.

One (1) at thirty-three point one seven (33.17) feet in length, and six (6) feet in width for a total of one hundred ninety-nine point zero two (199.02) square feet.

One (1) at twenty-five point six seven (25.67) feet in length, and six (6) feet in width for a total of one hundred fifty-four point zero two (154.02) square feet.

Said Planter(s) at W. Erie Street measure(s):

Two (2) at twelve (12) feet in length, and six (6) feet in width for a total of one hundred forty-four (144) square feet.

Grantee must allow the required clear and unobstructed space for pedestrian passage at all times per rules and regulations approved by the Department of Transportation.