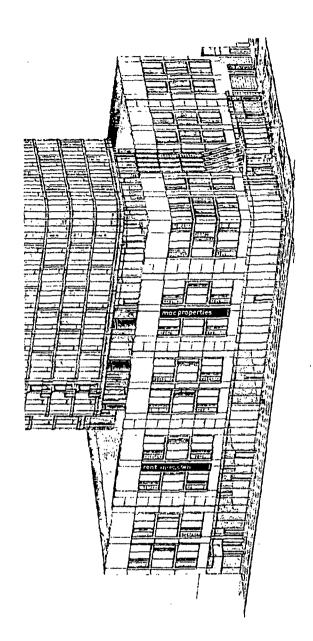

Double sided, vinyl banner. mac properties 28.-0.

190314-5252-Exterior Signage\_OWNER SIGNAGE

Zenniy and Land Use Map Department of Planning and Development

|    | ш.  |     |
|----|-----|-----|
|    |     | - 4 |
| ~  | Г-  | 1   |
|    | 4 6 | Ωl  |
| μ, | 1.7 | . Н |
| ᆫᄧ |     | -   |
|    | _   |     |

#### Sign Permit Application YES ANNUAL FEE WORK CODE APPROVAL NUMBER APPLICATION NUMBER DRAWINGS ATTACHED 100825013 ON DATE OF APPLICATION TYPE OF SIGN 06/12/2019 PROJECTINO SIGN ADDRESS OF SIGN ľN LENGTO 28 5252 S CORNELL AVE, 60615-UNIONAL FEAMIT NUMBER SO FT WEIGHT 25 93 Threat result NEW CONSTRUCTION (SIGN) nor Hexilt above grade roof PAYER OF ANNIAL INSPECTION CASSEL, PETER REGULAR SILATE OF SHIP 32 N DEAN STREET 2ND FLOOR ENGLEWOOD, NJ 07631 MAC PROPERTIES RENT-MAC.COM (773)347-3451 X SIGNMANUFACTURER TOTAL WATTAGE NO OF LANDS UNKNOWN ADDRESS WHERE SION CAN BE SEEN PRIOR TO GRECTION TYPE OF LAVE NO. OF BALLAST/TRANSFORMERS INPUT OF TRANSFORMERS NEINSPECTION CONTROL NUMBER TICKET NUMBER N PEPOPAS CONTRALTUR WILL INSTALL TYPE OF SUFFUR F FOR SIGN BUILDING CUSTOMER LEADS THIS DOWNERS SUPPOSET LIES HERS STEEL TYPE OF SWITCH ANNUAL FEE LOCATION OF SWITCH 400.00 CONSTRUCTION FEE Check # for Zoning 1017 B FEE ON PREMISE DOUBLE SIDED VINYL BANNER OVER TOTAL FEE 400.00 HANGING THE PUBLIC RIGHT OF WAY, BANNER IS TO 200.00 Check # for DCAP BE 28' TALL X 3'4" WIDE, BANNER TO STATE "MAC AMOUNT PAID PROPERTIES" ON ONE SIDE AND "RENT-MAC.COM" ON BALANCE DUE \$ 200.00

# CITY OF CHICAGO SIGN PERMIT APPLICATION CONTINUED **Expediter:** BURNHAM NATIONWIDE \_\_\_\_ License #: 2626690 Address: 111 W. Washington, Suite 450, Chicago, IL 60602 Email: Lgreenebaum@Burnhamnationwide.com Phone #: 312-260-7164 Website: Section 3 - Sign and Structure Details (Please check all that apply) Sign Category: On-Premise (Business ID): Dynamic Static Business License # of Tenant Business: 369588 Off-Premise (Advertising): Dynamic Static Temporary: ☐ Special Event: ☐ Sign will read (Please provide a description, picture and shop drawing): MAC PROPERTIES RENT-MAC.COM Type of sign (Mark all that apply): ☐ Awning ☐ Canopy ☐ Freestanding ☐ Marquee ☒ Projecting ☐ Dynamic Image Display □ Wall □ Painted □ Cabinet/Frame □ Vinyl □ Projected image □ Flashing ☐ High Rise Building ☐ Hotel/Hospitals ☐ Other buildings: \_ What is the dimension of the wall on which the sign will be installed? 215' L x 84' H Where is sign or sign structure mounted? □ Inside the building ☑ Outside the building Is the sign or sign structure attached to a building or wall?: ☑ Yes ☐ No If yes, which wall of building? N E ⑤ W Is this a freestanding sign? ☐ Yes ☒ No Location of sign on lot: N 🔣 W Which direction does sign copy face? $N(\mathcal{E}) S(W)$ Does any portion of the sign, sign structure or attachments cover, obscure or obstruct an existing window in a residential unit whether occupied or not? I Yes Mo Does any portion of the sign, sign structure, or attachments extend on or over the public way? 🛮 Yes 🗆 No If yes, what is the public way use permit number? 1141032 Sign Panels: Back to back within 30 degrees of parallel ☐ Yes ☒ No Number of Faces: 2 Sign Support Structure: ☐ Pole ☐ Roof ☐ Ground ☒ Building ☐ Windows ☐ Other: Does any portion of the sign or sign structure extend 24 inches above the roof line as defined in 17-17-02149 of the Municipal Code of Chicago? ☐ Yes ☒ No Picture or rendering must be attached depicting sign placement with before and after view.