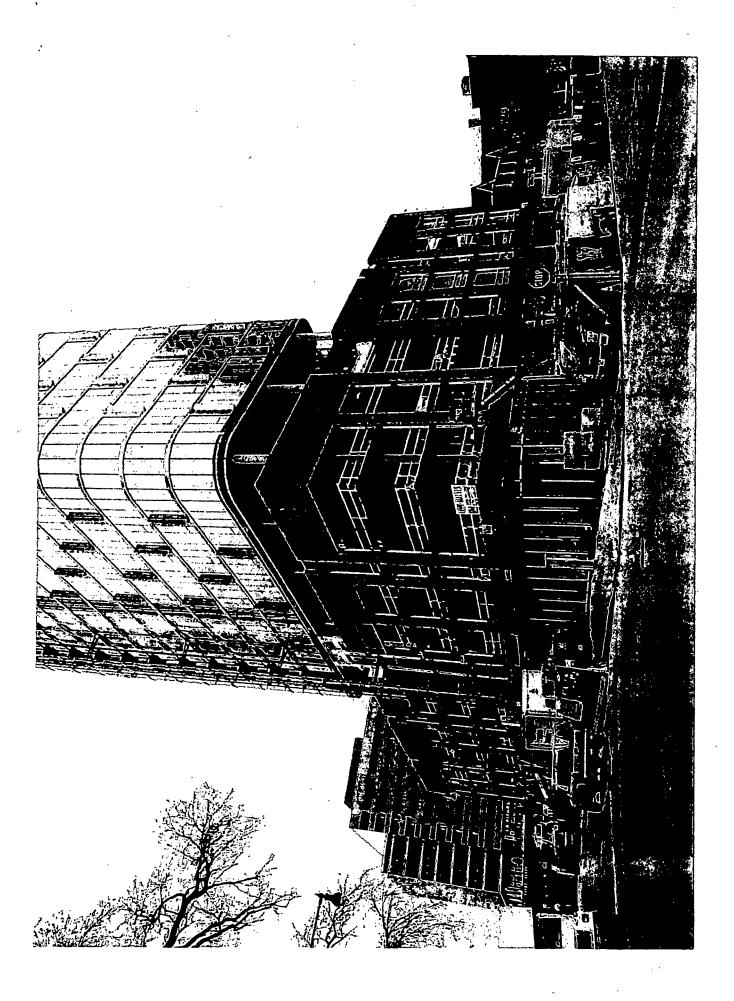

# CITY OF CHICAGO SIGN PERMIT APPLICATION CONTINUED **Expediter:** BURNHAM NATIONWIDE \_\_\_\_ License #: 2626690 Address: 111 W. Washington, Suite 450, Chicago, IL 60602 Email: Lgreenebaum@Burnhamnationwide.com Phone #: 312-260-7164 Website: Section 3 - Sign and Structure Details (Please check all that apply) Sign Category: On-Premise (Business ID): Dynamic Static Business License # of Tenant Business: 369588 Off-Premise (Advertising): Dynamic Static Temporary: ☐ Special Event: ☐ Sign will read (Please provide a description, picture and shop drawing): MAC PROPERTIES RENT-MAC.COM Type of sign (Mark all that apply): ☐ Awning ☐ Canopy ☐ Freestanding ☐ Marquee ☒ Projecting ☐ Dynamic Image Display □ Wall □ Painted □ Cabinet/Frame □ Vinyl □ Projected image □ Flashing ☐ High Rise Building ☐ Hotel/Hospitals ☐ Other buildings: \_ What is the dimension of the wall on which the sign will be installed? 215' L x 84' H Where is sign or sign structure mounted? □ Inside the building ☑ Outside the building Is the sign or sign structure attached to a building or wall?: ☑ Yes ☐ No If yes, which wall of building? N E ⑤ W Is this a freestanding sign? ☐ Yes ☒ No Location of sign on lot: N 🔣 W Which direction does sign copy face? $N(\mathcal{E}) S(W)$ Does any portion of the sign, sign structure or attachments cover, obscure or obstruct an existing window in a residential unit whether occupied or not? I Yes Mo Does any portion of the sign, sign structure, or attachments extend on or over the public way? 🛮 Yes 🗆 No If yes, what is the public way use permit number? 1141032 Sign Panels: Back to back within 30 degrees of parallel ☐ Yes ☒ No Number of Faces: 2 Sign Support Structure: ☐ Pole ☐ Roof ☐ Ground ☒ Building ☐ Windows ☐ Other: Does any portion of the sign or sign structure extend 24 inches above the roof line as defined in 17-17-02149 of the Municipal Code of Chicago? ☐ Yes ☒ No Picture or rendering must be attached depicting sign placement with before and after view.