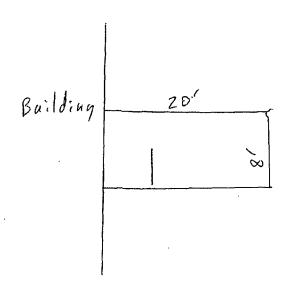

Said Awning(s) at E. ONTARIO ST. measure(s):

One (1) at twenty (20) feet in length, and eight (8) feet in width for a total of one hundred sixty (160) square feet.

The location of said privilege shall be as shown on prints kept on file with the Department of Business Affairs and Consumer Protection and the Office of the City Clerk.