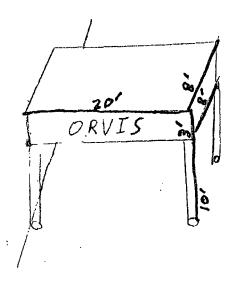

Said Awning(s) at E. ONTARIO ST. measure(s):

One (1) at twenty (20) feet in length, and eight (8) feet in width for a total of one hundred sixty (160) square feet.

The location of said privilege shall be as shown on prints kept on file with the Department of Business Affairs and Consumer Protection and the Office of the City Clerk.

Authority herein given and granted for a period of five (5) years from and after 05/14/2013.

Alderman \_\_\_\_\_\_\_Brendan Reilly 42nd Ward

2:01 long, 81 wide 31 Depth 101 ground clearner

Street view

Street Traffic