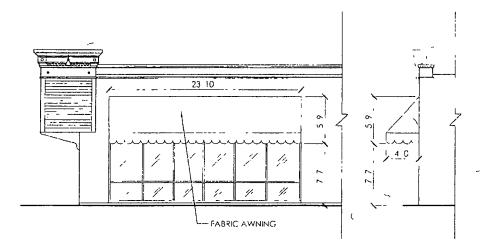

Said Awning(s) at W Diversey measure(s):

One (1) at twenty-three point eight three (23.83) feet in length, and four (4) feet in width for a total of ninety-five point three two (95.32) square feet.

The location of said privilege shall be as shown on prints kept on file with the Department of Business Affairs and Consumer Protection and the Office of the City Clerk.

## Potbelly Sandwich Works 959 W Diversey Chicago IL 60614

EXTERIOR ELEVATIONS

DATE 02 20 08

DRAWN BY mc

SCALE 1/8 =1-0

SK-04