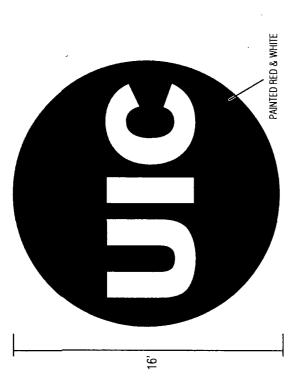

 $\mu$  .  $\mu$ 

•

(1) 16' (DIA.) x 6"(D) ALUMINUM FACED NON-ILLUM. CHANNEL SIGN, PAINTED RED & WHITE PIN MOUNTED ON EXTERIOR WALL

UIC JOHN MARSHALL LAW SCHOOL

CUSTOMER JOHN MARSHALL LAW SCHOOL

JOB ADDRESS: 315 S PLYMOUTH

CITY: CHICAGO

STATE: IL

(1) 16" DIA. x 6"(D) ALJIMINUM FACED NON-ILLUM. CHANNEL SIGN, PAINTED RED & WHITE - PIN MOUNTED ON EXTERIOR WALL

SIGN TYPE 18 - EXTERIOR SIGN **DESCRIPTION:** 

SCALE IS APPROXIMATE