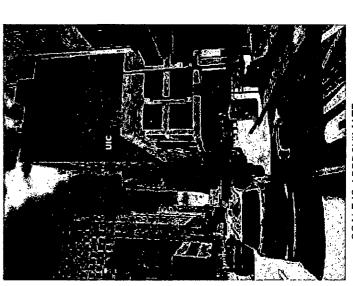

 $\mu$  .  $\mu$ 

•

(1) 16' (DIA.) x 6"(D) ALUMINUM FACED NON-ILLUM. CHANNEL SIGN, PAINTED RED & WHITE PIN MOUNTED ON EXTERIOR WALL

UIC JOHN MARSHALL LAW SCHOOL

CUSTOMER JOHN MARSHALL LAW SCHOOL

JOB ADDRESS: 315 S PLYMOUTH

CITY: CHICAGO

STATE: IL

(1) 16" DIA. x 6"(D) ALJIMINUM FACED NON-ILLUM. CHANNEL SIGN, PAINTED RED & WHITE - PIN MOUNTED ON EXTERIOR WALL

SIGN TYPE 18 - EXTERIOR SIGN **DESCRIPTION:** 

SCALE IS APPROXIMATE