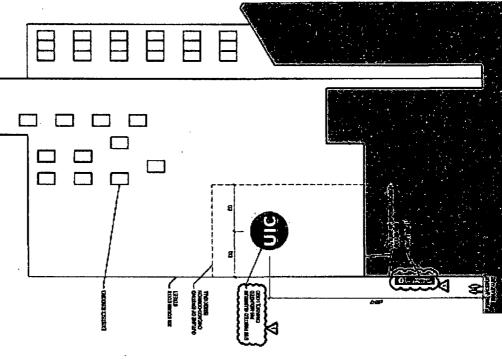

 $\mu$  .  $\mu$ 

•

(1) 16' (DIA.) x 6"(D) ALUMINUM FACED NON-ILLUM. CHANNEL SIGN, PAINTED RED & WHITE PIN MOUNTED ON EXTERIOR WALL

UIC JOHN MARSHALL LAW SCHOOL

CUSTOMER JOHN MARSHALL LAW SCHOOL

JOB ADDRESS: 315 S PLYMOUTH

CITY: CHICAGO

STATE: IL

(1) 16" DIA. x 6"(D) ALJIMINUM FACED NON-ILLUM. CHANNEL SIGN, PAINTED RED & WHITE - PIN MOUNTED ON EXTERIOR WALL

SIGN TYPE 18 - EXTERIOR SIGN **DESCRIPTION:** 

SCALE IS APPROXIMATE