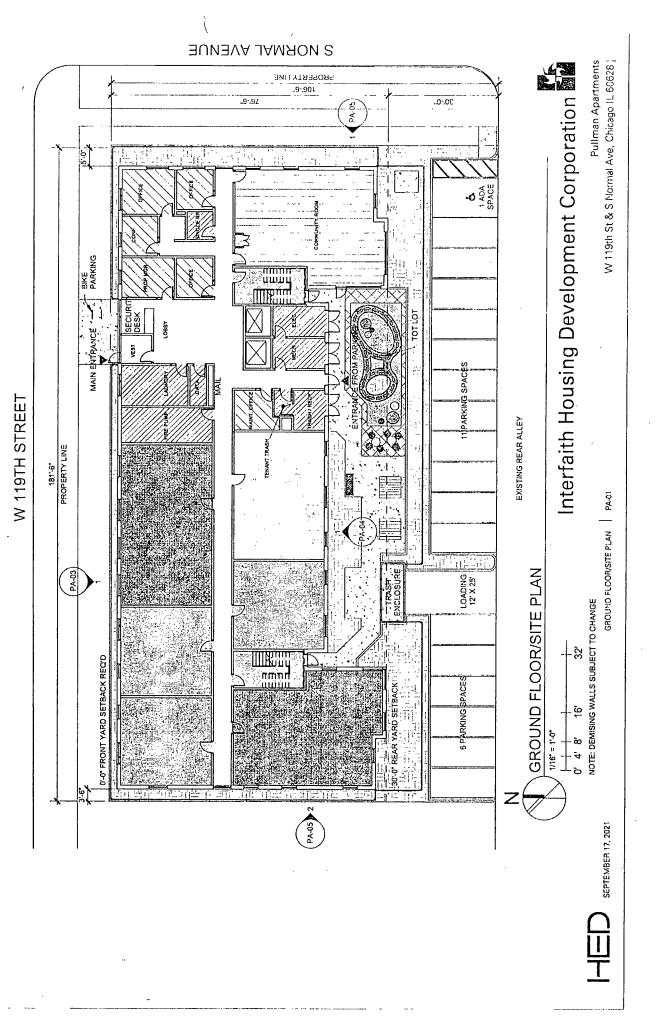

#### 17-13-0303-C(1) NARRATIVE ZONING ANALYSIS AND PLANS

SUBJECT PROPERTY: 501 TO 517 WEST 119TH STREET, CHICAGO, ILLINOIS

ZONING: B2-3 NEIGHBORHOOD MIXED-USE DISTRICT, TYPE 1.

LOT AREA: 19,336 SQUARE FEET

LAND USE: THE PROPERTY IS CURRENTLY VACANT AND UNIMPROVED. APPLICANT IS SEEKING TO REZONE THE PROPERTY TO DEVELOP IT WITH A 45-FOOT TALL, RESIDENTIAL BUILDING WITH 36 DWELLING UNITS, APPROXIMATELY 1,800 SQUARE FEET OF COMMUNITY AND OFFICE SPACE (ACCESSORY TO THE BUILDING ONLY) AND 18 OFF-STREET PARKING SPACES.

- (A) FLOOR AREA RATIO: 2.34. TOTAL FLOOR AREA IS 45,220 SQUARE FEET
- (B) MINIMUM LOT AREA: 537 SQUARE FEET PER DWELLING UNIT
- (C) THE AMOUNT OF OFF-STREET PARKING SPACES: 18 PER SECTION 17-10-0207-C.
- (D) SETBACKS:
  - A. FRONT SETBACK: 0 FEET, 0 INCHES
  - B. REAR SETBACK: 30 FEET, 0 INCHES.
  - C. SIDE SETBACKS: 3 FEET, 6 INCHES (WEST) AND 5 FEET, 0 INCHES (EAST)
- (E) BUILDING HEIGHT: 45 FEET, 0 INCHES
- (F) THE NUMBER OF OFF-STREET LOADING BERTHS: 1