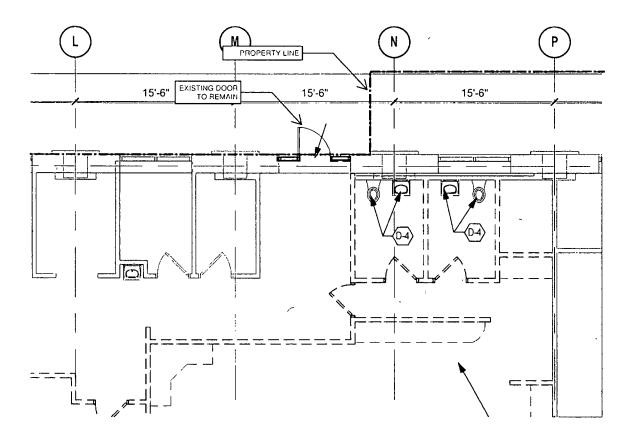

Said Door Swing(s) at W. JACKSON STREET measure(s): Two (2) at three (3) feet in length, and nine (9) feet in width for a total of fifty-four (54) square feet.

The location of said privilege shall be as shown on prints kept on file with the Department of Business Affairs and Consumer Protection and the Office of the City Clerk.

## QUINCY STREET DOOR SWING BEYOND PROPERTY LINE