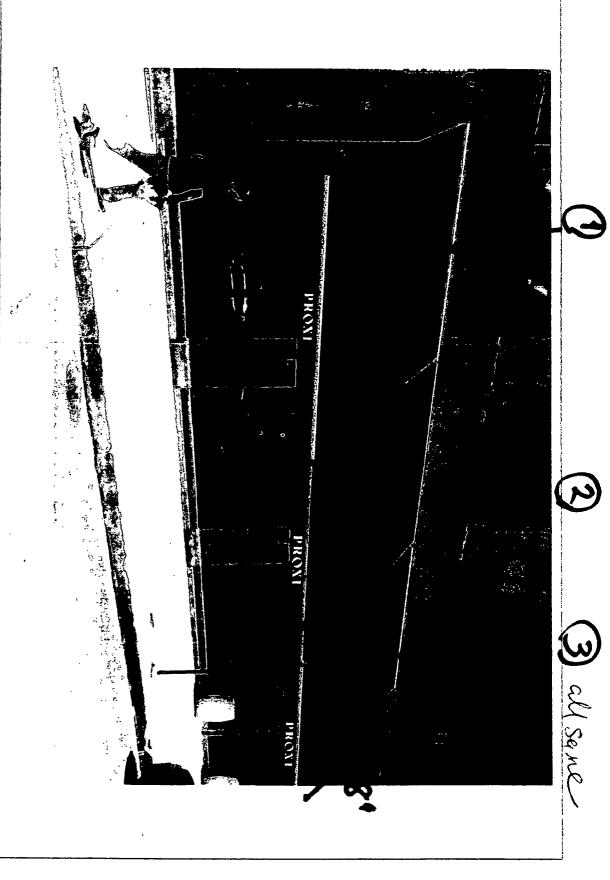

# THATCHER OAKS AWNINGS

Client: Proxi

Material Pictured: Sunbrella

Color(s): Black

Salesperson: Kevin Eltoft

Date: 6/13/2018

Drawn By: Alex

This drawing is an artistic representation of an awning project proposed by Thatcher Claks, Inc. We have provided this drawing to help you visualize and decide on awning style, color, placement, etc. Photographs have no inherent scale, so final product will differ. Precisely scaled architectural drawings will be provided for your approval after contract acceptance, and before project completion.

Retractable Awning

Retractable Awning Quantity: 3

PROXI

- 0°-3" (+

Logo Size 24 75 w x 5.25 h

Graphic Approval Layout Proxi Restaurant 07/10/2019 AB NAVHO Patrick AMBING COVER MATERIAL

Sunbrella - 4678 Marine Blue Prixi Retaurant Patto Funce
ORAPHIC APPLICATION