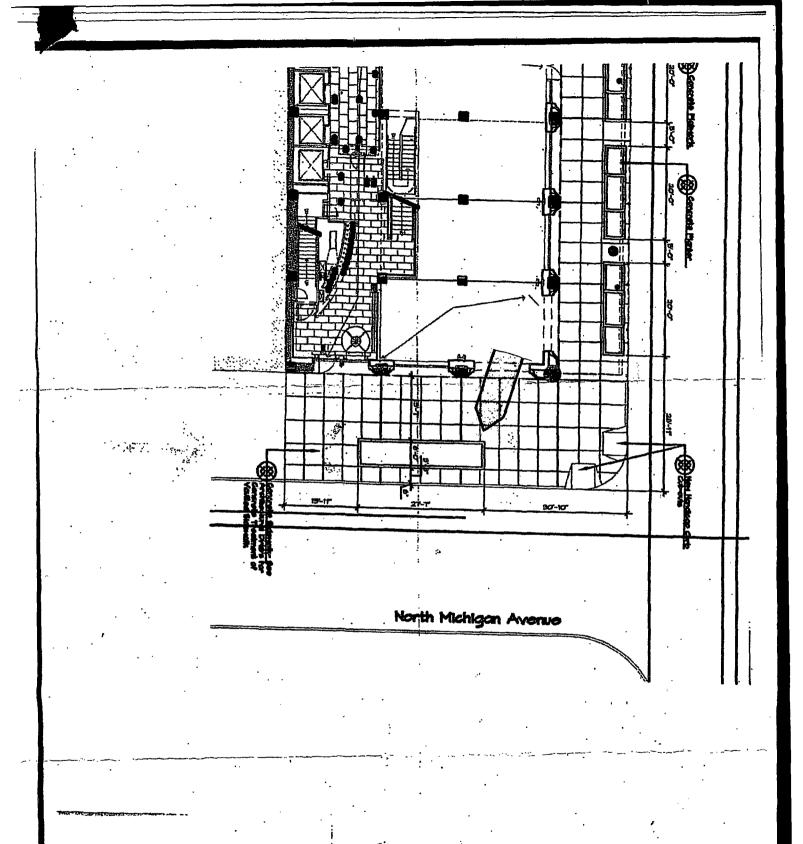

Be It Ordained by the City Council of the City of Chicago:

SECTION 1. Permission and authority are hereby given and granted to LOYOLA UNIVERSITY OF CHICAGO, upon the terms and subject to the conditions of this ordinance to maintain and use, as now constructed, one (1) Planter(s) on the public right-of-way for beautification purposes adjacent to its premises known as 820 N. Michigan Ave..

Said Planter(s) at N. Michigan Avenue measure(s):

One (1) at twenty-seven point seven (27.7) feet in length, and six (6) feet in width for a total of one hundred sixty-six point two (166.2) square feet.

Grantee must allow the required clear and unobstructed space for pedestrian passage at all times per rules and regulations approved by the Department of Transportation.

The location of said privilege shall be as shown on prints kept on file with the Department of Business Affairs and Consumer Protection and the Office of the City Clerk.

Said privilege shall be constructed in accordance with plans and specifications approved by the Department of Planning and Development and Department of Transportation (Division of Project Development).