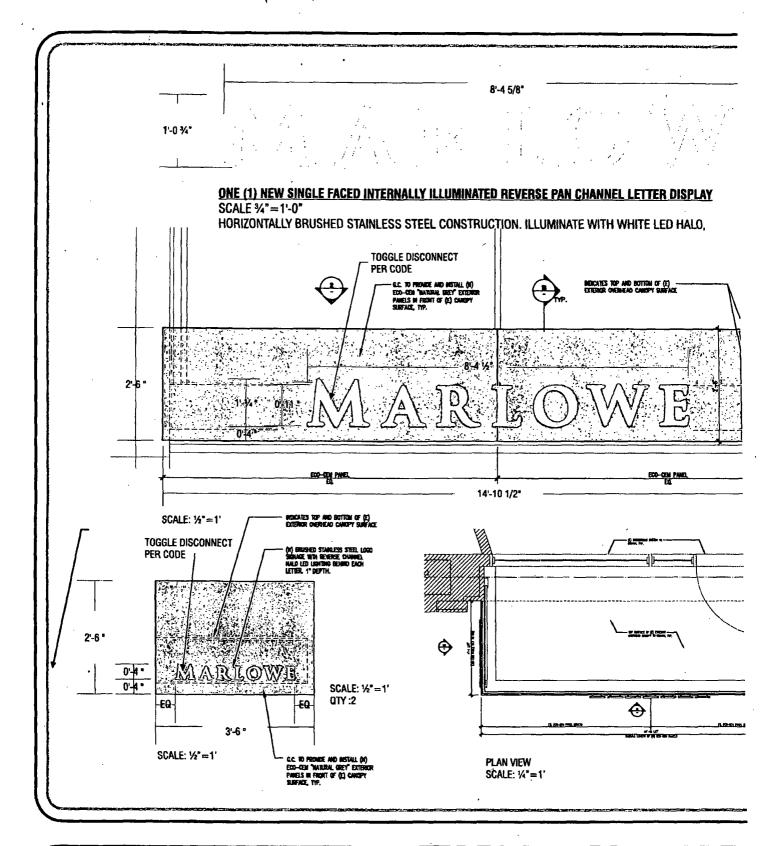

ORDINANCE MARLOWE Acct. No. 219804 - 1 Permit No. 1104396

Be It Ordained by the City Council of the City of Chicago:

SECTION 1. Permission and authority are hereby given and granted to MARLOWE, upon the terms and subject to the conditions of this ordinance to construct, install, maintain and use one (1) Canopy(s) projecting over the public right-of-way adjacent to its premises known as 800 N. Michigan Ave..

Said Canopy(s) at N. Michigan measure(s):

One (1) at fourteen point nine two (14.92) feet in length, and three point five (3.5) feet in width for a total of fifty-two point two two (52.22) square feet.

The location of said privilege shall be as shown on prints kept on file with the Department of Business Affairs and Consumer Protection and the Office of the City Clerk.

Said privilege shall be constructed in accordance with plans and specifications approved by the Zoning Department - Signs.