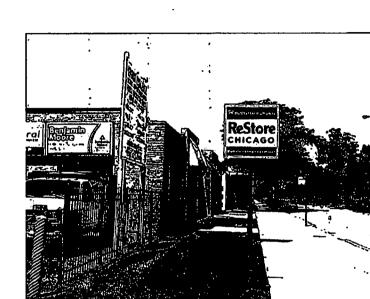

SECTION 1. Permission and authority are hereby given and granted to ReStore Chicago, upon the terms and subject to the conditions of this ordinance to maintain and use one (1) sign(s) projecting over the public right-of-way attached to its premises known as 6040 N. Pulaski Rd..

Said sign structure(s) measures as follows; along N. Pulaski Road: One (1) at six (6) feet in length, six (6) feet in height and ten (10) feet above grade level.

The location of said privilege shall be as shown on prints kept on file with the Department of Business Affairs and Consumer Protection and the Office of the City Clerk.