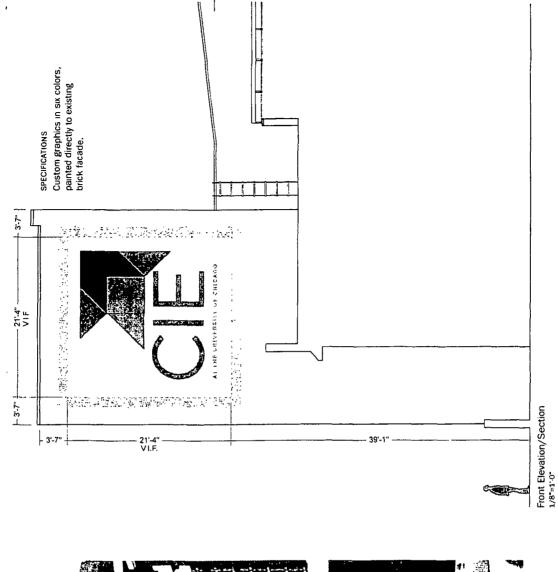

1452 E. 53RD51. CHICAGO, 71 60615

With the following Dimensions, height, and square foot area:

Dimensions: Length: 24 feet Height 24 feet Height Above Grade / Roof to top of Sign: 61 feet Total Square Foot Area: 576 Square Feet

#### Sign Permit Application

| APPROVAL NUMBER                                                                                     | APPLICATION NUMBER                                   | ANNUAL FEE                      | wo                                                  | ORK CODE            |                    | DRAWIN<br>ATTACH                              | us —            | ES<br>IO  |
|-----------------------------------------------------------------------------------------------------|------------------------------------------------------|---------------------------------|-----------------------------------------------------|---------------------|--------------------|-----------------------------------------------|-----------------|-----------|
| DATE OF APPLICATION                                                                                 | 08/27/2014                                           |                                 | TVPE OF SIGN                                        | FLAT O              | R BOX              |                                               |                 |           |
| ADDRESS OF SIGN<br>1452 E 53RD ST, 606                                                              | 15-                                                  |                                 | LENGTH                                              | FT.<br>21           | tn.<br>4           | HEIGHT                                        | ғт.<br>21       | IN 4      |
| BUILDING                                                                                            | ORIGINAL PERMIT NUMBER                               |                                 | AREA                                                | sq. ft.<br>455      |                    | WEIGHT                                        |                 | LBS.      |
| TYPE OF PERMIT NEW CON                                                                              | ISTRUCTION (SIGN)                                    |                                 | SIGN HEIGHT ABOV                                    | E GRADE/ROOF        | ····               |                                               |                 | гт.<br>60 |
| PAYER OF ANNUAL INSPECTION<br>DENNIS, JON<br>5235 S HARPER CT<br>CHICAGO, IL 60615<br>(773)702-1421 |                                                      |                                 | SHAPE OF SIGN RI<br>SIGN WILL READ<br>CIE AT THE UN | EGULAR<br>NIVERSITY | OF CHICA           | \GO                                           |                 |           |
| SIGN MANUFACTURER INTEGRITY SIGN COM                                                                | 1PANY                                                |                                 | NO. OF LAMPS                                        |                     |                    | TOTAL WATTAG                                  | E               |           |
| ADDRESS WHERE SIGN CAN BE SEE                                                                       | N PRIOR TO ERECTION                                  |                                 | TYPE OF LAMP                                        | TO A NITICODA ATTO  |                    |                                               | RANSFORMERS     |           |
| 1                                                                                                   | REINSPECTION CONTROL NUMBER                          |                                 | NO. OF BALLASIA                                     | IKANSFURMERS        |                    | INPUT OF IT                                   | CANSFORMERS     |           |
| O  TYPE OF SUPPORT FOR SIGN E                                                                       | BUILDING                                             |                                 | CONTRACTOR                                          | WILL INSTALL        | N                  | <b>-</b>                                      | ADS             |           |
| SIGN BOARD SUPPORT MEMBERS                                                                          | NONE                                                 |                                 | TYPE OF SWITCH                                      |                     |                    | <u>, , , , , , , , , , , , , , , , , , , </u> |                 |           |
| ANNUAL FEE                                                                                          |                                                      |                                 | LOCATION OF SWITCH                                  |                     |                    |                                               |                 |           |
| CONSTRUCTION FEE 1017 B FEE TOTAL FEE AMOUNT PAID BALANCE DUE                                       | 200.00                                               | c # for Zoning                  | SIGN LOCATION PAINT NON-II ELEVATION (              |                     |                    |                                               | SOUTH           |           |
| The undersigned ce                                                                                  | rtify that the statements in this analication are to | e and correct and that all work | done under the proposed                             | nemit will con      | form to the requir | ements of the Chic                            | ago Municipal ( | ode .     |
| -                                                                                                   | REG. NO.                                             |                                 | BOND. NO.                                           |                     |                    | REG. NO.                                      | N93             | 888       |
| ELECT CONTR                                                                                         |                                                      |                                 | SIGN ERECTOR<br>INTEGRITY S                         | IGN CO              |                    |                                               | SIG             | NER       |
| ADDRESS                                                                                             |                                                      |                                 | ADDRESS<br>18621 S 81ST                             | ave                 |                    |                                               |                 |           |

# SIGN PERMIT APPLICATION

Section 2 continues on next page

| Application Number: 100557707 Date of Application: 8-27-14                                                                                                               |
|--------------------------------------------------------------------------------------------------------------------------------------------------------------------------|
|                                                                                                                                                                          |
| Address of property where sign will be erected: 1452 E. 53RO 51.                                                                                                         |
| Does property have multiple addresses? ☐ Yes ☐ No                                                                                                                        |
| If yes, please list all addresses:                                                                                                                                       |
| Is this building vacant? ☐ Yes 🔀 No                                                                                                                                      |
| If yes, is it registered under the Vacant Building Ordinance? Registration #                                                                                             |
| Section 1 - Applicant                                                                                                                                                    |
| Applicant is the Owner (of the real property) 🗵 Lessee (of the real property) 🗆                                                                                          |
| Name of Owner of Real Property: LAKE PARK ASSOC. Trvc.                                                                                                                   |
| Address: 5235 5. ILARPER CT., 9TH Floor                                                                                                                                  |
| Phone #: 773-702-1421 Mobile #: 312-498-4139 Email: JONATHAND QUCHIC AGO. EDU                                                                                            |
| Name of Lessee of Real Property: CHICAGO TANOVATION EXCHANGE                                                                                                             |
| Name: JON DENNIS Address: 1457 E. 53RO St.                                                                                                                               |
| Phone #: 773-702-1421 Mobile #: 312-498-4139 Email: JON ATHANO & UCHICAGO. EDU                                                                                           |
| Section 2 - Contractors                                                                                                                                                  |
| Payer Company of Annual Inspection Fee:                                                                                                                                  |
| Name of Contact of Payer Company:                                                                                                                                        |
| Name of Payer Company: LAKE PARK ASSOC. INC. Address: 5233 S. HARPER CY., TINFIR, CHI, J                                                                                 |
| Name of Payer Company: LAKE PAICK ASSOC. INC. Address: 5235 S. HARPER Ct., 9TH FIR, CHI, 7 Phone #: 773-702-1421 Mobile #: 312-498-4139 Email: JONATHANO & UCHICAGO. EDU |
| Electrical Contractor: N/A                                                                                                                                               |
| Address: License #:                                                                                                                                                      |
| Phone #: Mobile #: Email:                                                                                                                                                |
| Website:                                                                                                                                                                 |
| Sign Erector: TATEGRITY SIGN COMPANY                                                                                                                                     |
| Bond #: 14-809098 Registration #: N93808  Address: 18621 5. 81sr Ave., Timley Park, 71 60487                                                                             |
| Address: 18621 S. 81st Ave., Tiwley PARK, 71 60487                                                                                                                       |
| Phone #: 708-532-5638 Mobile #: 708-417-4981 Email: LENY. 75C @ GMAil. com                                                                                               |
| Website:                                                                                                                                                                 |

Picture or rendering must be attached depicting sign placement with before and after view.

| Expediter: <i>N/A</i>                                                                                                                                     |                                                                                                                            |                                                    |
|-----------------------------------------------------------------------------------------------------------------------------------------------------------|----------------------------------------------------------------------------------------------------------------------------|----------------------------------------------------|
|                                                                                                                                                           |                                                                                                                            | License #:                                         |
| Phone #:                                                                                                                                                  | Mobile #:                                                                                                                  | Email:                                             |
| Website:                                                                                                                                                  |                                                                                                                            |                                                    |
|                                                                                                                                                           | Section 3 - Sig                                                                                                            | n and Structure Details                            |
| ,                                                                                                                                                         | (Please                                                                                                                    | check all that apply)                              |
| Sign Category:                                                                                                                                            |                                                                                                                            |                                                    |
| On-Premise (Business ID)  Business License # of Ter                                                                                                       | ): □ Dynamic 忒Static                                                                                                       | WIVERSHY OF CHICAGO (NO BUS lic. #)                |
| Off-Premise (Advertising):                                                                                                                                |                                                                                                                            |                                                    |
| Temporary: ☐ Special                                                                                                                                      | Event: 🗖                                                                                                                   |                                                    |
| Sign will read (Please provide                                                                                                                            | e a description, picture and                                                                                               | shop drawing):                                     |
| CIE AT                                                                                                                                                    | THE UNITERSITY O                                                                                                           | F CHICAGO                                          |
| Type of sign (Mark all that ap                                                                                                                            | oply):                                                                                                                     |                                                    |
| ☐ Awning ☐                                                                                                                                                | Canopy                                                                                                                     | ☐ Marquee ☐ Projecting ☐ Dynamic Image Display     |
| ∀ Wall 🕱 Pa                                                                                                                                               | inted □ Cabinet/Frame □                                                                                                    | Vinyl □ Projected image □ Flashing                 |
| ☐ High Rise E                                                                                                                                             | Building 🗆 Hotel/Hospitals 🛭                                                                                               | Other buildings:                                   |
| What is the di                                                                                                                                            | mension of the wall on which                                                                                               | the sign will be installed? 64'H x 29'w            |
| Where is sign or sign structure a  Is the sign or sign structure a  Is this a freestanding sign?  Which direction does sign co  Does any portion of the s | re mounted? Inside the boattached to a building or wa I Yes No Location of si py face? NESW ign, sign structure or attachm | uilding 🔀 Outside the building                     |
| whether occupied or not?                                                                                                                                  | •                                                                                                                          |                                                    |
| Does any portion of the sign,                                                                                                                             | sign structure, or attachme                                                                                                | nts extend on or over the public way? 🗆 Yes 💢 No   |
| If yes, what is the public v                                                                                                                              | way use permit number?                                                                                                     |                                                    |
| Sign Panels: Back to back wit                                                                                                                             | hin 30 degrees of parallel $\Box$                                                                                          | Yes 🔼 No                                           |
| Number of Faces:                                                                                                                                          | <u></u>                                                                                                                    |                                                    |
| Sign Support Structure: 🗆 Po                                                                                                                              | ole 🗆 Roof 🗅 Ground 🕱 B                                                                                                    | uilding 🗆 Windows 🗆 Other:                         |
| ·                                                                                                                                                         | ign or sign structure extend 2<br>of the Municipal Code of Chi                                                             | 4 inches above the roof line as cago? ☐ Yes 🌠 No   |
| Picture or ren                                                                                                                                            | dering must he attached de                                                                                                 | picting sign placement with before and after view. |

Section 3 continues on next page

| C           |
|-------------|
| ITY OF      |
| CHICAGO     |
| SIGN        |
| PERMIT A    |
| APPLICATION |
| CONTINUED   |

Section 3 continued Dimensions of Sign Structure (i.e. cabinet, frame, awning, canopy) \_\_Inches Height: \_\_\_\_\_ Feet \_\_\_\_\_ Inches Depth: \_\_\_\_\_ Feet \_\_\_\_\_ \_\_\_Sq Ft. Weight: \_\_\_\_\_lbs. Shape of Sign: \_ REGUIAR Sign Height above Grade: From Grade to Bottom of sign or sign structure, whichever is lowest: 39'\" Ft. From Grade to Top of sign or sign structure, whichever is highest: 60'5" Ft. Is City Council Order required?\* 

Yes 

No If yes: I Michigan Avenue Corridor I Oak Street Corridor State Street/Wabash Avenue Corridor otal Street frontage of Zoning Lot: 100' 455 (Sq Ft.) Gross Area of all proposed signs: 455 otal Area of new sign: (Sq Ft.) otal Area of all existing signs on Zoning Lot: 6.25 (Sq Ft.)