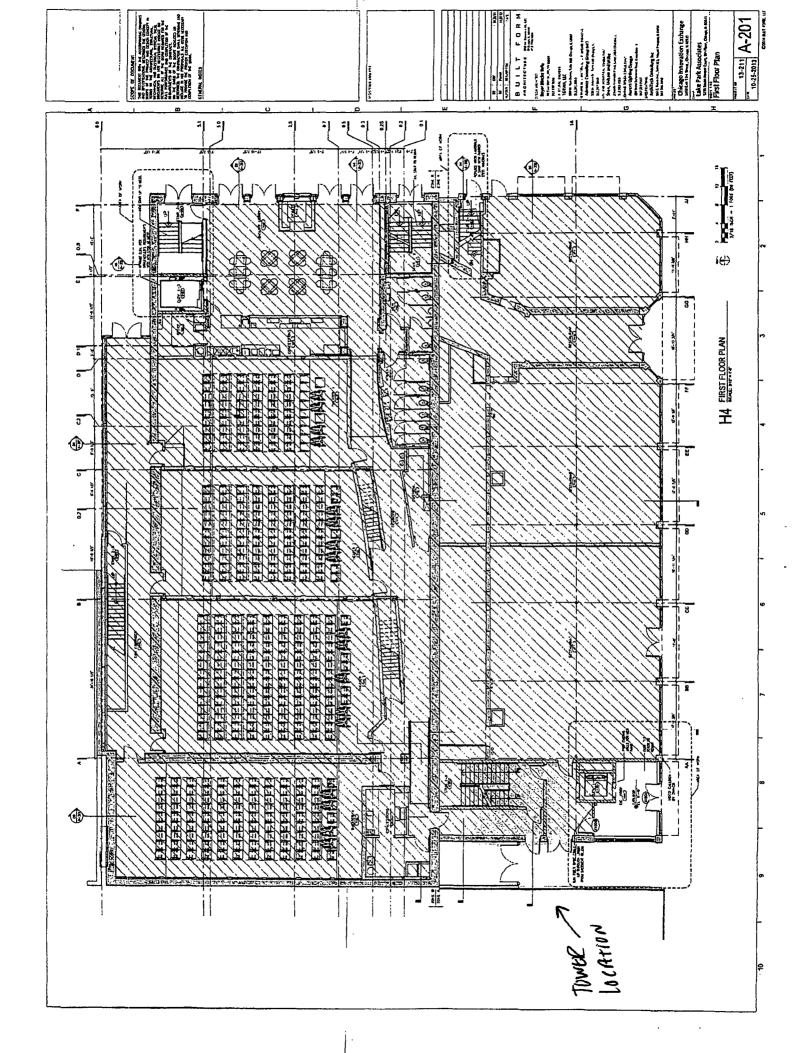

Picture or rendering must be attached depicting sign placement with before and after view.

| Expediter: <i>N/A</i>                                                                                                                                     |                                                                                                                            |                                                    |
|-----------------------------------------------------------------------------------------------------------------------------------------------------------|----------------------------------------------------------------------------------------------------------------------------|----------------------------------------------------|
|                                                                                                                                                           |                                                                                                                            | License #:                                         |
| Phone #:                                                                                                                                                  | Mobile #:                                                                                                                  | Email:                                             |
| Website:                                                                                                                                                  |                                                                                                                            |                                                    |
|                                                                                                                                                           | Section 3 - Sig                                                                                                            | n and Structure Details                            |
| ,                                                                                                                                                         | (Please                                                                                                                    | check all that apply)                              |
| Sign Category:                                                                                                                                            |                                                                                                                            |                                                    |
| On-Premise (Business ID)  Business License # of Ter                                                                                                       | ): □ Dynamic 忒Static                                                                                                       | WIVERSHY OF CHICAGO (NO BUS lic. #)                |
| Off-Premise (Advertising):                                                                                                                                |                                                                                                                            |                                                    |
| Temporary: ☐ Special                                                                                                                                      | Event: 🗖                                                                                                                   |                                                    |
| Sign will read (Please provide                                                                                                                            | e a description, picture and                                                                                               | shop drawing):                                     |
| CIE AT                                                                                                                                                    | THE UNITERSITY O                                                                                                           | F CHICAGO                                          |
| Type of sign (Mark all that ap                                                                                                                            | oply):                                                                                                                     |                                                    |
| ☐ Awning ☐                                                                                                                                                | Canopy                                                                                                                     | ☐ Marquee ☐ Projecting ☐ Dynamic Image Display     |
| ∀ Wall 🕱 Pa                                                                                                                                               | inted □ Cabinet/Frame □                                                                                                    | Vinyl □ Projected image □ Flashing                 |
| ☐ High Rise E                                                                                                                                             | Building 🗆 Hotel/Hospitals 🛭                                                                                               | Other buildings:                                   |
| What is the di                                                                                                                                            | mension of the wall on which                                                                                               | the sign will be installed? 64'H x 29'w            |
| Where is sign or sign structure a  Is the sign or sign structure a  Is this a freestanding sign?  Which direction does sign co  Does any portion of the s | re mounted? Inside the boattached to a building or wa I Yes No Location of si py face? NESW ign, sign structure or attachm | uilding 🔀 Outside the building                     |
| whether occupied or not?                                                                                                                                  | •                                                                                                                          |                                                    |
| Does any portion of the sign,                                                                                                                             | sign structure, or attachme                                                                                                | nts extend on or over the public way? 🗆 Yes 💢 No   |
| If yes, what is the public v                                                                                                                              | way use permit number?                                                                                                     |                                                    |
| Sign Panels: Back to back wit                                                                                                                             | hin 30 degrees of parallel $\Box$                                                                                          | Yes 🔼 No                                           |
| Number of Faces:                                                                                                                                          | <u></u>                                                                                                                    |                                                    |
| Sign Support Structure: 🗆 Po                                                                                                                              | ole 🗆 Roof 🗅 Ground 🕱 B                                                                                                    | uilding 🗆 Windows 🗆 Other:                         |
| ·                                                                                                                                                         | ign or sign structure extend 2<br>of the Municipal Code of Chi                                                             | 4 inches above the roof line as cago? ☐ Yes 🌠 No   |
| Picture or ren                                                                                                                                            | dering must he attached de                                                                                                 | picting sign placement with before and after view. |

Section 3 continues on next page

| C           |
|-------------|
| ITY OF      |
| CHICAGO     |
| SIGN        |
| PERMIT A    |
| APPLICATION |
| CONTINUED   |

Section 3 continued Dimensions of Sign Structure (i.e. cabinet, frame, awning, canopy) \_\_Inches Height: \_\_\_\_\_ Feet \_\_\_\_\_ Inches Depth: \_\_\_\_\_ Feet \_\_\_\_\_ \_\_\_Sq Ft. Weight: \_\_\_\_\_lbs. Shape of Sign: \_ REGUIAR Sign Height above Grade: From Grade to Bottom of sign or sign structure, whichever is lowest: 39'\" Ft. From Grade to Top of sign or sign structure, whichever is highest: 60'5" Ft. Is City Council Order required?\* 