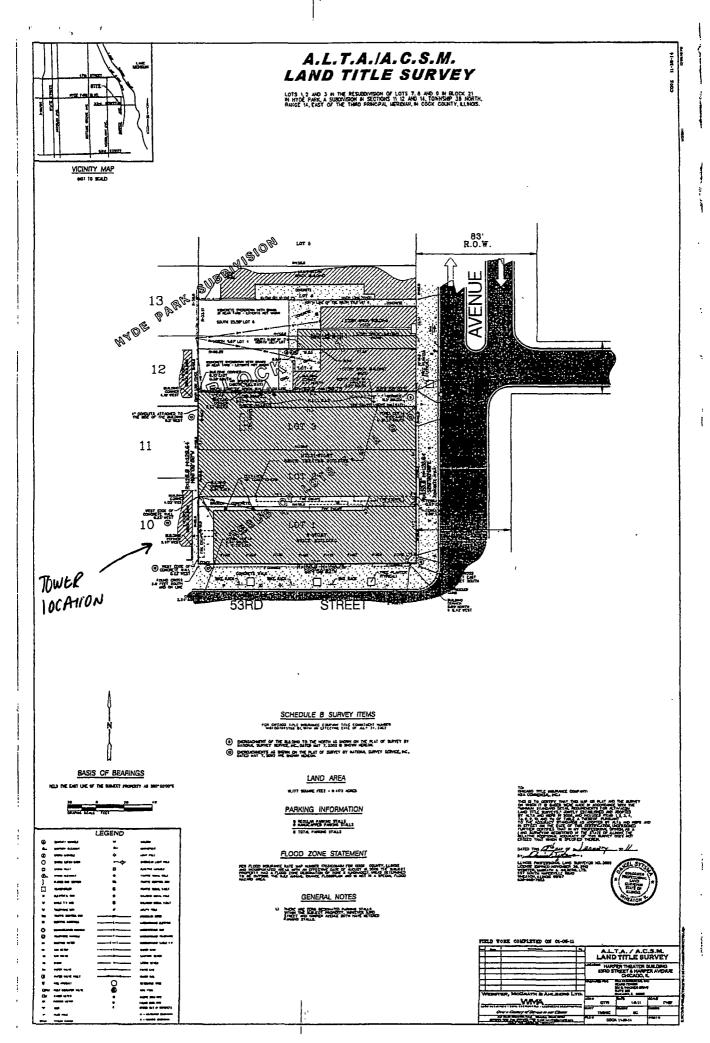

1452 E. 53RD51. CHICAGO, 71 60615

With the following Dimensions, height, and square foot area:

Dimensions: Length: 24 feet Height 24 feet Height Above Grade / Roof to top of Sign: 61 feet Total Square Foot Area: 576 Square Feet

# SIGN PERMIT APPLICATION

Section 2 continues on next page

| Application Number: 100557707 Date of Application: 8-27-14                                                                                                               |
|--------------------------------------------------------------------------------------------------------------------------------------------------------------------------|
|                                                                                                                                                                          |
| Address of property where sign will be erected: 1452 E. 53RO 51.                                                                                                         |
| Does property have multiple addresses? ☐ Yes ☐ No                                                                                                                        |
| If yes, please list all addresses:                                                                                                                                       |
| Is this building vacant? ☐ Yes 🔀 No                                                                                                                                      |
| If yes, is it registered under the Vacant Building Ordinance? Registration #                                                                                             |
| Section 1 - Applicant                                                                                                                                                    |
| Applicant is the Owner (of the real property) 🗵 Lessee (of the real property) 🗆                                                                                          |
| Name of Owner of Real Property: LAKE PARK ASSOC. Trvc.                                                                                                                   |
| Address: 5235 5. ILARPER CT., 9TH Floor                                                                                                                                  |
| Phone #: 773-702-1421 Mobile #: 312-498-4139 Email: JONATHAND QUCHIC AGO. EDU                                                                                            |
| Name of Lessee of Real Property: CHICAGO TANOVATION EXCHANGE                                                                                                             |
| Name: JON DENNIS Address: 1457 E. 53RO St.                                                                                                                               |
| Phone #: 773-702-1421 Mobile #: 312-498-4139 Email: JON ATHANO & UCHICAGO. EDU                                                                                           |
| Section 2 - Contractors                                                                                                                                                  |
| Payer Company of Annual Inspection Fee:                                                                                                                                  |
| Name of Contact of Payer Company:                                                                                                                                        |
| Name of Payer Company: LAKE PARK ASSOC. INC. Address: 5233 S. HARPER CY., TINFIR, CHI, J                                                                                 |
| Name of Payer Company: LAKE PAICK ASSOC. INC. Address: 5235 S. HARPER Ct., 9TH FIR, CHI, 7 Phone #: 773-702-1421 Mobile #: 312-498-4139 Email: JONATHANO & UCHICAGO. EDU |
| Electrical Contractor: N/A                                                                                                                                               |
| Address: License #:                                                                                                                                                      |
| Phone #: Mobile #: Email:                                                                                                                                                |
| Website:                                                                                                                                                                 |
| Sign Erector: TATEGRITY SIGN COMPANY                                                                                                                                     |
| Bond #: 14-809098 Registration #: N93808  Address: 18621 5. 81sr Ave., Timley Park, 71 60487                                                                             |
| Address: 18621 S. 81st Ave., Tiwley PARK, 71 60487                                                                                                                       |
| Phone #: 708-532-5638 Mobile #: 708-417-4981 Email: LENY. 75C @ GMAil. com                                                                                               |
| Website:                                                                                                                                                                 |

Picture or rendering must be attached depicting sign placement with before and after view.

| Expediter: <i>N/A</i>                                                                                                                                     |                                                                                                                            |                                                    |
|-----------------------------------------------------------------------------------------------------------------------------------------------------------|----------------------------------------------------------------------------------------------------------------------------|----------------------------------------------------|
|                                                                                                                                                           |                                                                                                                            | License #:                                         |
| Phone #:                                                                                                                                                  | Mobile #:                                                                                                                  | Email:                                             |
| Website:                                                                                                                                                  |                                                                                                                            |                                                    |
|                                                                                                                                                           | Section 3 - Sig                                                                                                            | n and Structure Details                            |
| ,                                                                                                                                                         | (Please                                                                                                                    | check all that apply)                              |
| Sign Category:                                                                                                                                            |                                                                                                                            |                                                    |
| On-Premise (Business ID)  Business License # of Ter                                                                                                       | ): □ Dynamic 忒Static                                                                                                       | WIVERSHY OF CHICAGO (NO BUS lic. #)                |
| Off-Premise (Advertising):                                                                                                                                |                                                                                                                            |                                                    |
| Temporary: ☐ Special                                                                                                                                      | Event: 🗖                                                                                                                   |                                                    |
| Sign will read (Please provide                                                                                                                            | e a description, picture and                                                                                               | shop drawing):                                     |
| CIE AT                                                                                                                                                    | THE UNITERSITY O                                                                                                           | F CHICAGO                                          |
| Type of sign (Mark all that ap                                                                                                                            | oply):                                                                                                                     |                                                    |
| ☐ Awning ☐                                                                                                                                                | Canopy                                                                                                                     | ☐ Marquee ☐ Projecting ☐ Dynamic Image Display     |
| ∀ Wall 🕱 Pa                                                                                                                                               | inted □ Cabinet/Frame □                                                                                                    | Vinyl □ Projected image □ Flashing                 |
| ☐ High Rise E                                                                                                                                             | Building 🗆 Hotel/Hospitals 🛭                                                                                               | Other buildings:                                   |
| What is the di                                                                                                                                            | mension of the wall on which                                                                                               | the sign will be installed? 64'H x 29'w            |
| Where is sign or sign structure a  Is the sign or sign structure a  Is this a freestanding sign?  Which direction does sign co  Does any portion of the s | re mounted? Inside the boattached to a building or wa I Yes No Location of si py face? NESW ign, sign structure or attachm | uilding 🔀 Outside the building                     |
| whether occupied or not?                                                                                                                                  | •                                                                                                                          |                                                    |
| Does any portion of the sign,                                                                                                                             | sign structure, or attachme                                                                                                | nts extend on or over the public way? 🗆 Yes 💢 No   |
| If yes, what is the public v                                                                                                                              | way use permit number?                                                                                                     |                                                    |
| Sign Panels: Back to back wit                                                                                                                             | hin 30 degrees of parallel $\Box$                                                                                          | Yes 🔼 No                                           |
| Number of Faces:                                                                                                                                          | <u></u>                                                                                                                    |                                                    |
| Sign Support Structure: 🗆 Po                                                                                                                              | ole 🗆 Roof 🗅 Ground 🕱 B                                                                                                    | uilding 🗆 Windows 🗆 Other:                         |
| ·                                                                                                                                                         | ign or sign structure extend 2<br>of the Municipal Code of Chi                                                             | 4 inches above the roof line as cago? ☐ Yes 🌠 No   |
| Picture or ren                                                                                                                                            | dering must he attached de                                                                                                 | picting sign placement with before and after view. |

Yes 

No If yes: I Michigan Avenue Corridor I Oak Street Corridor State Street/Wabash Avenue Corridor otal Street frontage of Zoning Lot: 100' 455 (Sq Ft.) Gross Area of all proposed signs: 455 otal Area of new sign: (Sq Ft.) otal Area of all existing signs on Zoning Lot: 6.25 (Sq Ft.)

# CITY OF CHICAGO SIGN PERMIT APPLICATION CONTINUED

| Section 4 continued                                   |                                        |                |                   |                      |                          |
|-------------------------------------------------------|----------------------------------------|----------------|-------------------|----------------------|--------------------------|
| Distance from outer edge of sign or struc             | ture to curb line:                     | 50'            | _ (Ft)            |                      |                          |
| Distance from inner edge of sign or sign              | structure to curb l                    | ine: <u>50</u> | (Ft.)             |                      |                          |
| Distance from:                                        | 0-1                                    |                |                   |                      |                          |
| Public Park 10 acres or more:                         | 475'                                   |                | (Ft.)             |                      |                          |
| Public Park 2 acres or more: Expressway or Toll Road: | 975'                                   | ·              | (Ft.)             |                      |                          |
| Expressway or Toll Road:                              | 15501                                  | (              | Ft.)              |                      |                          |
| Lake Shore Drive:                                     | 1550                                   | (Ft.)          |                   | •                    |                          |
| Michigan Avenue (Oak St. to Roosev                    |                                        |                |                   | (Ft.)                |                          |
| Residential District: 250'                            | 15 1                                   | ( <b>F</b> t.) |                   |                      |                          |
| Residential bullding in a D district:                 | 15,000                                 |                | (Ft               | .)                   |                          |
| Existing off-premise/advertising sign                 | s on same side of                      | street? 1 Ye   | es 🖾 No           |                      |                          |
| in a B or C District:                                 |                                        |                | ,                 |                      |                          |
| In a D or M District:                                 |                                        |                | (Ft.)             |                      |                          |
| Waterways: 2500                                       |                                        | •              | (Ft.)             |                      |                          |
| Waterways: 2500'                                      | Section 5 - S                          | ilgn Pern      | nit History       | • • •                |                          |
| Does the proposed sign, change, after or              |                                        |                |                   | •••                  |                          |
| If yes, were permits issued for the sle               | _                                      |                |                   | □ No                 |                          |
| If yes, please list each permit number                | <del>-</del> -                         | _              |                   | H2 110               |                          |
|                                                       |                                        |                |                   |                      |                          |
| Permit Number:                                        | Date issued:                           |                | <del></del>       |                      |                          |
| Permit Number:                                        | Date issued:                           | <del></del>    |                   |                      |                          |
| Permit Number:                                        | Date Issued:                           |                |                   |                      |                          |
| Permit Number:                                        | Date issued:                           | ·              |                   |                      |                          |
| Does the proposed sign change a st                    | atic sign to a dynan                   | nic image dis  | play sign? 🛚 Y    | es 🗆 No              |                          |
| Does the proposed sign change or a                    | iter the square foot                   | age or the he  | eight of the sign | or sign structure?   | ☐ Yes ☐ No               |
| Does the proposed sign change an o                    | on-premise sign to                     | an off-premis  | e/advertising si  | gn? □Yes □N          | 0                        |
| Se                                                    | ction 6 - Atte                         | station a      | nd Signatu        | ires                 |                          |
| We, the undersigned, under penalty of perj            | ury, do hereby affirm                  | kand attest t  | hat the above in  | formation is true, c | complete, and correct ar |
| acknowledge that incorrect information is             |                                        |                |                   |                      |                          |
| Owner of Real Property:                               | Associates, I                          | ra. 8          | -27-14            |                      |                          |
| (//4                                                  | •                                      |                |                   | _ <del>_</del>       |                          |
| Lessee of Real Property: N/A                          | ······································ | Date _         | _N/A              |                      |                          |
| Expediter: N/A                                        | Date                                   |                |                   |                      |                          |
| Supervising Electrician:                              |                                        |                | Date              |                      |                          |
| Sign Erector:                                         |                                        |                |                   | 8-27-14              |                          |
| Picture or rendering m                                | ust he attached de                     | niriins eisn   |                   |                      |                          |