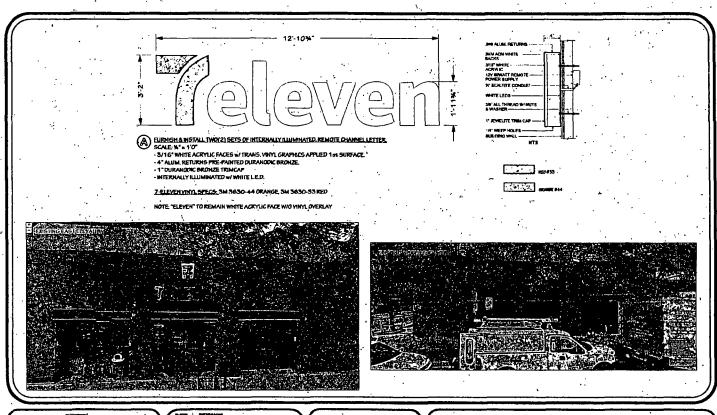

SECTION 1. Permission and authority are hereby given and granted to 7-ELEVEN, INC., upon the terms and subject to the conditions of this ordinance to maintain and use two (2) sign(s) projecting over the public right-of-way attached to its premises known as 600 N. Mcclurg Ct..

Said sign structure(s) measures as follows; along McClurg Crt:

One (1) at twelve point nine two (12.92) feet in length, three point one seven (3.17) feet in height and fourteen point two five (14.25) feet above grade level.

Said sign structure(s) measures as follows; along Ontario:

One (1) at twelve point nine two (12.92) feet in length, three point one seven (3.17) feet in height and fourteen point two five (14.25) feet above grade level.

The location of said privilege shall be as shown on prints kept on file with the Department of Business Affairs and Consumer Protection and the Office of the City Clerk.

Said privilege shall be constructed in accordance with plans and specifications approved by the Department of Transportation (Division of Project Development) and Zoning Department - Signs.