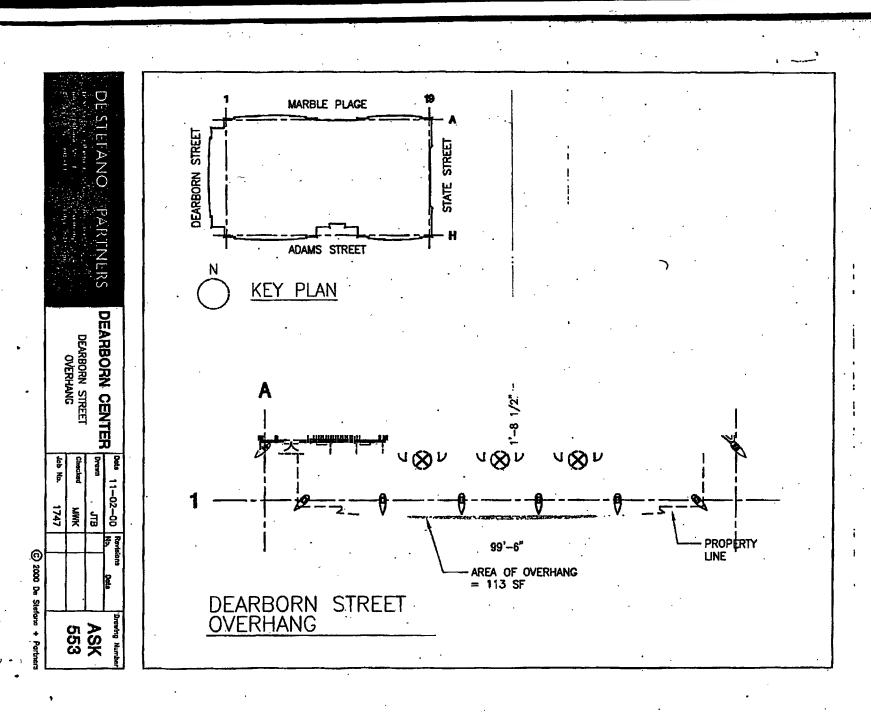

#### DEARBORN STREET

A radius cantilever of the building's curtain wall extending over the public way as follows: ninety-nine (99) feet, six (6) inches in length and one (1) foot, eight and one-half (8 1/2) inches in width for a total of one hundred thirteen (113) square feet. Cantilever occurs between levels three (3) and thirty-seven (37).