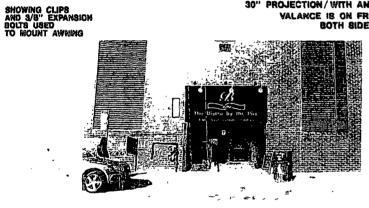

SIDE VIEW

THREE GOOSE NECK FIXTURES
SHOWING CLIPS
AND 1/4" EXPANSION
BOLTS USED
TO ANCHORED GOOSE NECK FIXTURES

LOCATION OF SIGN ON BUILDING, AND LOCATION OF AWNING ABOVE DOOR

COLOR USED FOR ALL TEXT ON AWARMS, VALANCE AND DOUBLE FACE BION