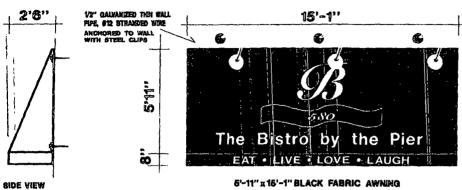

:Said Awning(s) at E. Illinois Street measure(s):

One (1) at fifteen point zero eight (15.08) feet in length, and two point five (2.5) feet in width for a total of thirty-seven point seven (37.7) square feet.

Authority herein given and granted for a period of five (5) years from and after Date of Passage.

Alderman \_\_\_\_\_\_Brendan Reilly 42nd Ward

5'-11" x 15'-1" BLACK FABRIC AWNING 30" PROJECTION/WITH AN 8" VALANCE VALANCE IS ON FRONT AND BOTH SIDES VALANCE
OPTION #1
OPTION #2