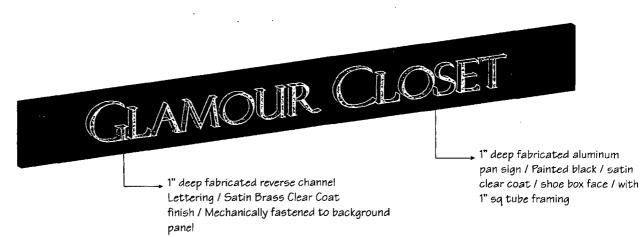

ORDINANCE
GLAMOUR CLOSET
Acct. No. 369688 - 3
Permit No. 1100071

Be It Ordained by the City Council of the City of Chicago:

SECTION 1. Permission and authority are hereby given and granted to GLAMOUR CLOSET, upon the terms and subject to the conditions of this ordinance to maintain and use one (1) sign(s) projecting over the public right-of-way attached to its premises known as 444 N. Wells St..

Said sign structure(s) measures as follows; along N. Wells:

One (1) at eleven point two five (11.25) feet in length, two point one six (2.16) feet in height and twelve (12) feet above grade level.

The location of said privilege shall be as shown on prints kept on file with the Department of Business Affairs and Consumer Protection and the Office of the City Clerk.