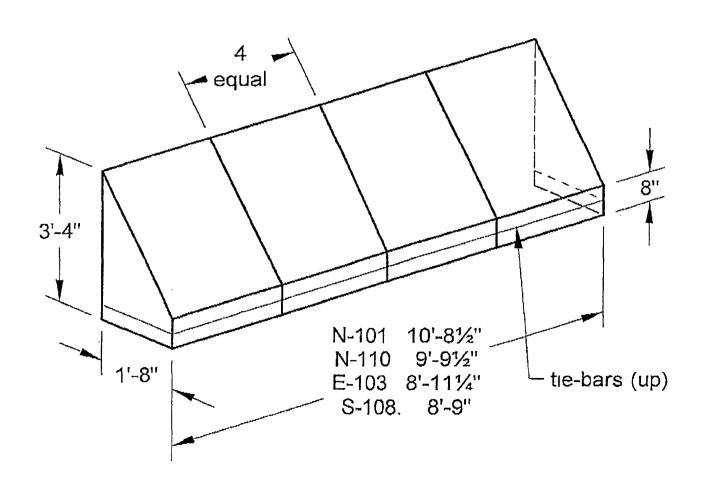

Said Awning(s) at N WABASH AVE. measure(s)

Sixteen (16) at six (6) feet in length, and one point six six (1.66) foot in width for a total of one hundred fifty-nine point three six (159.36) square feet.

## **NOTES**

- -- 1x1 GALV STEEL FRAMES (4) AS SHOWN, (28) TOTAL
- TIE-BARS (UP) SILVER FINISH