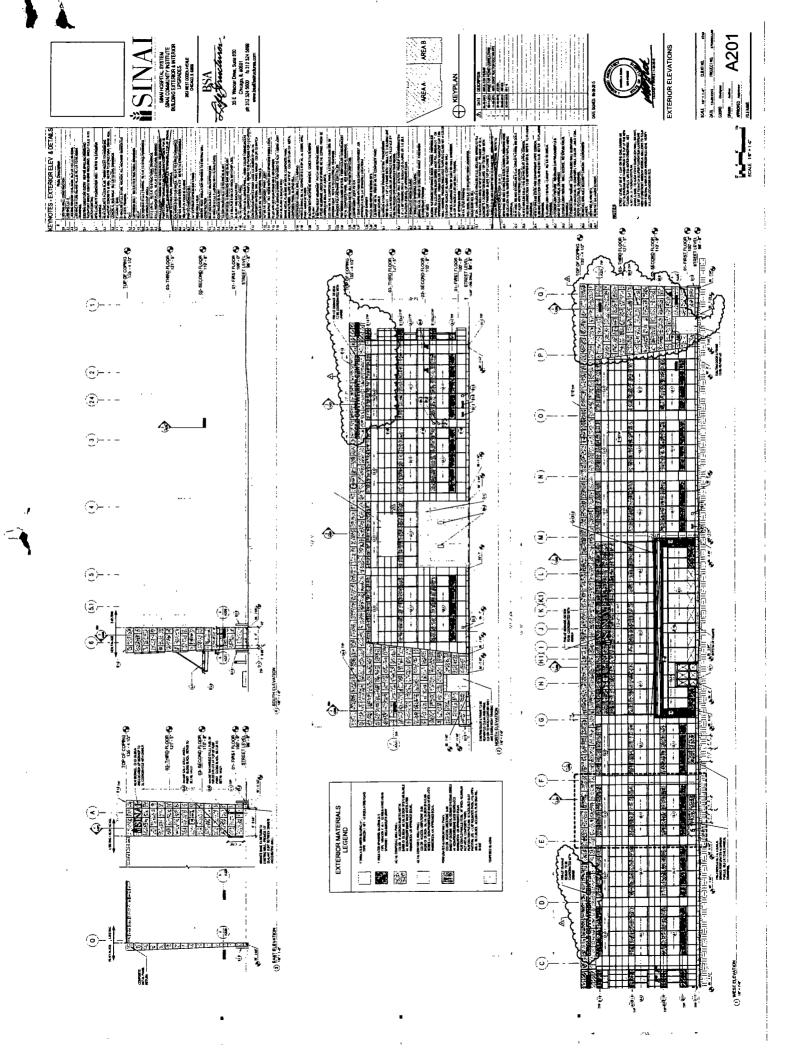

|                  | Pobl                           | ocki Sign Comp     | any, LLC             |                          |  |  |  |
|------------------|--------------------------------|--------------------|----------------------|--------------------------|--|--|--|
|                  | 922 S. 70 <sup>th</sup> Street |                    |                      |                          |  |  |  |
|                  | Milwaukee, WI 53214            |                    |                      |                          |  |  |  |
| for the erection | of a sign/signboa              | ard over 24 feet i | n height and/or over | 100 square feet (in area |  |  |  |
| of one face) at: | (Business Name                 | & Address)         |                      |                          |  |  |  |
|                  |                                |                    |                      |                          |  |  |  |
|                  | Mt.                            | Sinai Hospital     |                      |                          |  |  |  |
|                  | 26                             | 53 West Ogden A    | Avenue               |                          |  |  |  |
|                  | Ch                             | nicago, IL 60608   |                      |                          |  |  |  |
| WEST I           | ELEVATION M                    | T. SINAI LETTI     | ERS AND LOGO         |                          |  |  |  |
| Dimensi          | ions: Length                   | 13'2"              | Height               | 3'5"                     |  |  |  |
|                  | Height abo                     | ove grade/roof to  | top of sign          | 27'-0"                   |  |  |  |
|                  | TOTAL S                        | QUARE FOOT         | AREA: 45             | 5.04                     |  |  |  |