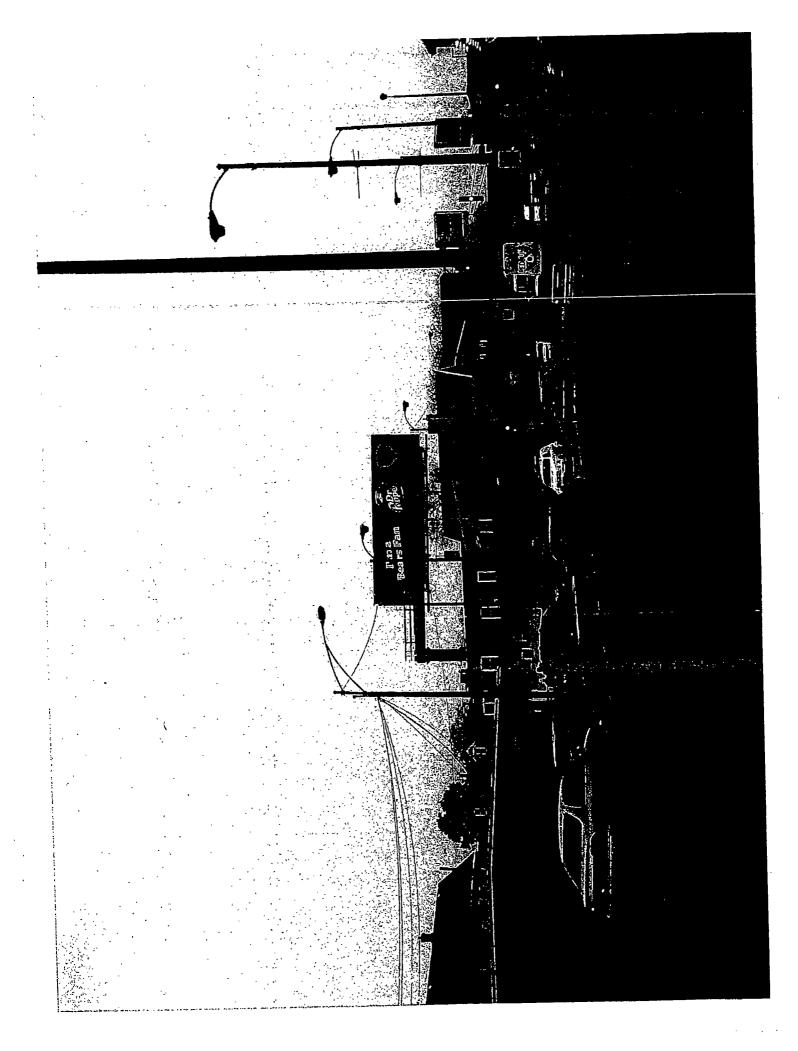

for the re-erection of a permitted pre-existing nonconforming replacement sign/signboard over 24 feet in height and/or over 100 square feet (in area of face) at 3407 W. Belmont Avenue, Chicago, IL 60618 (monopole structure-illuminated) with the following dimensions, height and square foot area:

Dimensions: Length: 48' Height: 14'

Height above grade/roof to top of sign: 62'

Total Square Foot Area: 672
Application Date: 01-21-2013

Such sign(s) shall comply with all applicable provisions of Title 17 of the Chicago Zoning Ordinance and all other applicable provisions of the Municipal Code of the City of Chicago governing the construction and maintenance of outdoor signs, signboards, and structures.