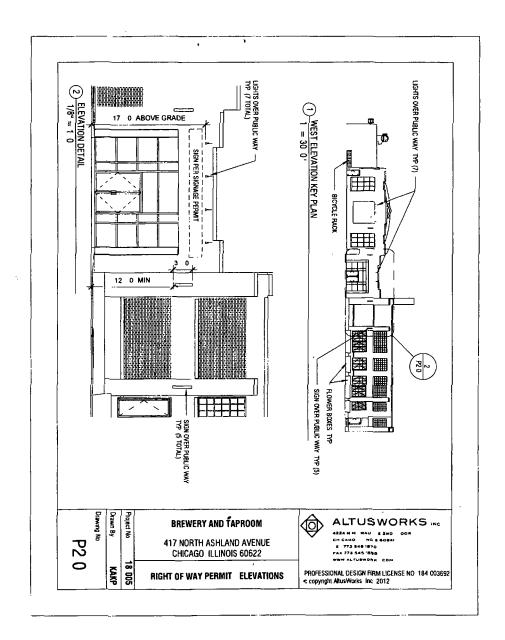

ORDINANCE BURNT CITY Acct. No. 15790 - 3 Permit No. 1137591

Be It Ordained by the City Council of the City of Chicago:

SECTION 1. Permission and authority are hereby given and granted to BURNT CITY, upon the terms and subject to the conditions of this ordinance to construct, install, maintain and use seven (7) Light Fixture(s) projecting over the public right-of-way adjacent to its premises known as 417 - 427 N. Ashland Ave.

Said Light Fixture(s) at N. ASHLAND AVENUE measure(s):

Seven (7) at point five (.5) feet in length, point seven five (.75) feet in width and seventeen (17) feet above grade level.

The location of said privilege shall be as shown on prints kept on file with the Department of Business Affairs and Consumer Protection and the Office of the City Clerk.

Said privilege shall be constructed in accordance with plans and specifications approved by the Department of Transportation (Division of Project Development).

This grant of privilege in the public way shall be subject to the provisions of Section 10-28-015 and all other required provisions of the Municipal Code of Chicago.