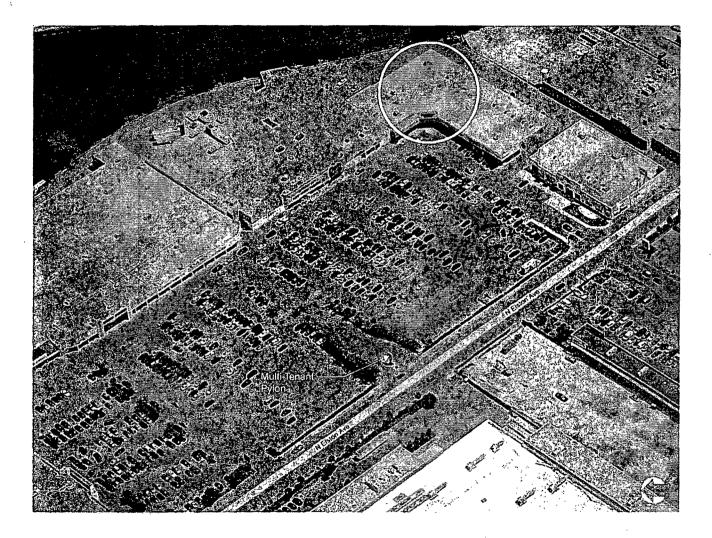

Dollar Tree, 2593 N. Elston Avenue

Dimensions: Length 24'8" Height 9'3"

Height above grade / roof to top of sign 20'

TOTAL SQUARE FOOT AREA 228 sq. ft.

Such sign(s) shall comply with all applicable provisions of TITLE 17 of the Chicago Zoning Ordinance and all other applicable provisions of the Municipal Code of the City of Chicago governing the construction and maintenance of outdoor signs, signboards and structures.