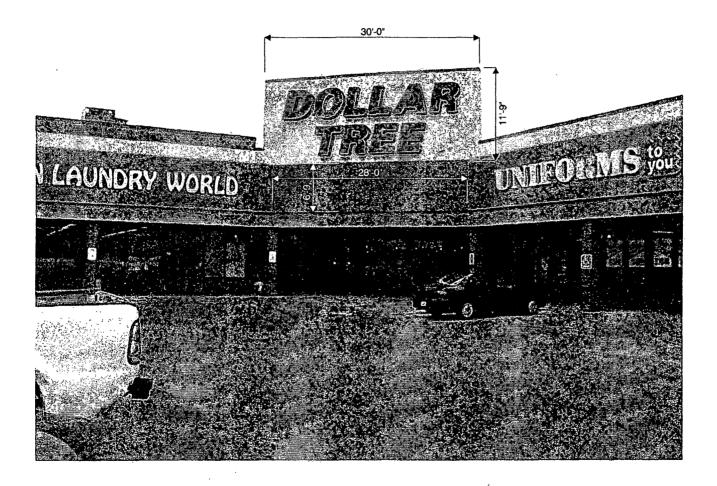

Dollar Tree, 2593 N. Elston Avenue

Dimensions: Length 24'8" Height 9'3"

Height above grade / roof to top of sign 20'

TOTAL SQUARE FOOT AREA 228 sq. ft.

Such sign(s) shall comply with all applicable provisions of TITLE 17 of the Chicago Zoning Ordinance and all other applicable provisions of the Municipal Code of the City of Chicago governing the construction and maintenance of outdoor signs, signboards and structures.