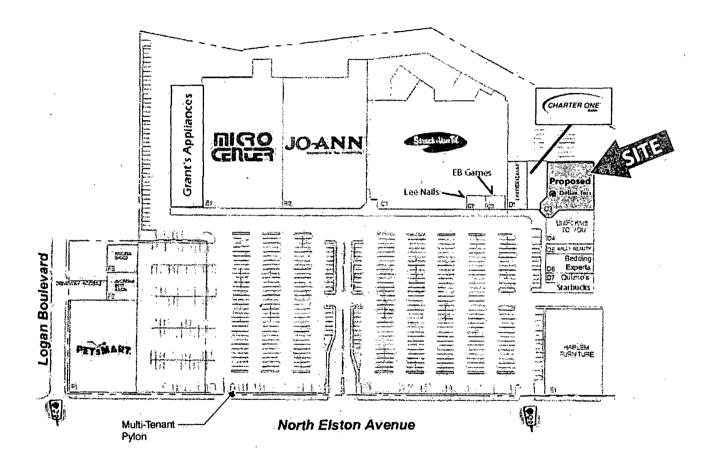

Dollar Tree, 2593 N. Elston Avenue

Dimensions: Length 24'8" Height 9'3"

Height above grade / roof to top of sign 20'

TOTAL SQUARE FOOT AREA 228 sq. ft.

Such sign(s) shall comply with all applicable provisions of TITLE 17 of the Chicago Zoning Ordinance and all other applicable provisions of the Municipal Code of the City of Chicago governing the construction and maintenance of outdoor signs, signboards and structures.