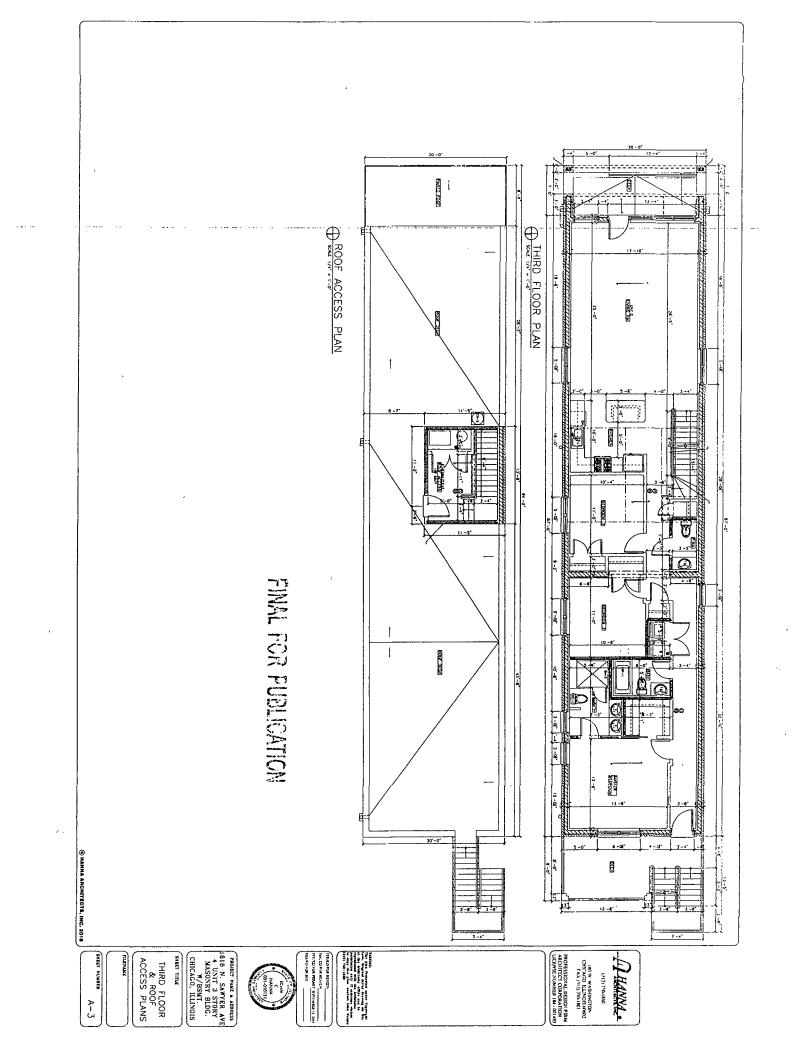

#### NARRATIVE AND PLANS FOR THE PROPOSED REZONING AT 1818 NORTH SAWYER AVENUE

The Application is to change zoning for 1818 North Sawyer Avenue from RS-3 to RT-4 Residential Two-Flat, Townhouse and Multi-Unit District. The Applicant intends to construct a three-story, four dwelling unit building. There will be four (4) parking spaces. The footprint of the building shall be approximately 20 feet by 94 feet in size, and the building shall be 37 feet 9 inches high, as defined by City Code.