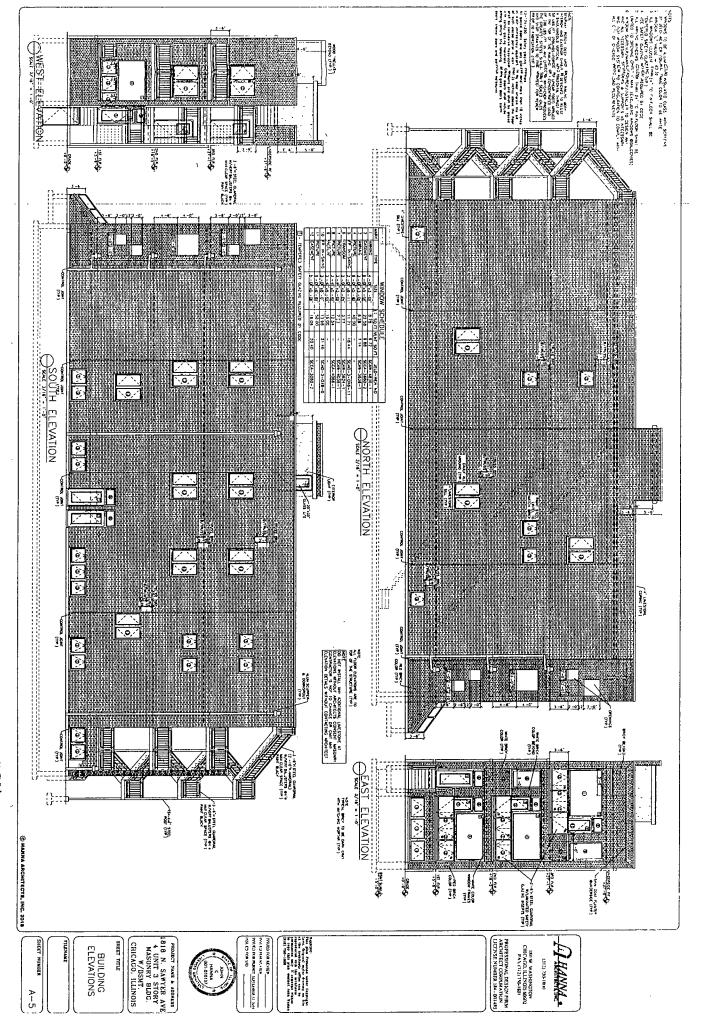

#### NARRATIVE AND PLANS FOR THE PROPOSED REZONING AT 1818 NORTH SAWYER AVENUE

The Application is to change zoning for 1818 North Sawyer Avenue from RS-3 to RT-4 Residential Two-Flat, Townhouse and Multi-Unit District. The Applicant intends to construct a three-story, four dwelling unit building. There will be four (4) parking spaces. The footprint of the building shall be approximately 20 feet by 94 feet in size, and the building shall be 37 feet 9 inches high, as defined by City Code.

LOT AREA: 4,425 SQUARE FEET

FLOOR AREA RATIO: 1.18

**BUILDING AREA:** 5,220 SQUARE FEET

DENSITY, per DWELLING UNIT: 1,106.25 SQUARE FEET PER DWELLING UNIT

**OFF-STREET PARKING:** THERE WILL BE FOUR OFF-STREET PARKING SPACES.

FRONT SETBACK: 15 FEET

**REAR SETBACK:** 53 FEET 1 ¼ INCHES

SIDE SETBACK: 2 FEET (South) 3 FEET (North).

**REAR YARD OPEN SPACE:** 318 SQUARE FEET

**BUILDING HEIGHT: 37 FEET 9 INCHES** 