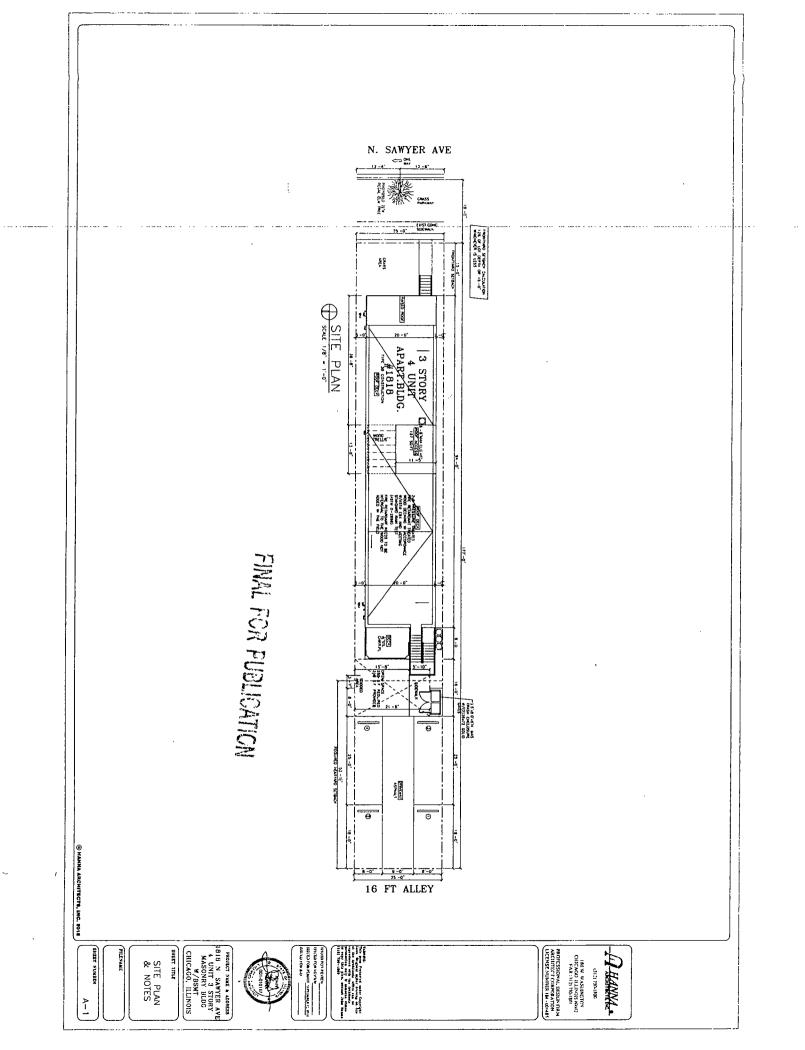

#### NARRATIVE AND PLANS FOR THE PROPOSED REZONING AT 1818 NORTH SAWYER AVENUE

The Application is to change zoning for 1818 North Sawyer Avenue from RS-3 to RT-4 Residential Two-Flat, Townhouse and Multi-Unit District. The Applicant intends to construct a three-story, four dwelling unit building. There will be four (4) parking spaces. The footprint of the building shall be approximately 20 feet by 94 feet in size, and the building shall be 37 feet 9 inches high, as defined by City Code.

LOT AREA: 4,425 SQUARE FEET

FLOOR AREA RATIO: 1.18

**BUILDING AREA:** 5,220 SQUARE FEET

DENSITY, per DWELLING UNIT: 1,106.25 SQUARE FEET PER DWELLING UNIT

**OFF-STREET PARKING:** THERE WILL BE FOUR OFF-STREET PARKING SPACES.

FRONT SETBACK: 15 FEET

**REAR SETBACK:** 53 FEET 1 ¼ INCHES

SIDE SETBACK: 2 FEET (South) 3 FEET (North).

**REAR YARD OPEN SPACE:** 318 SQUARE FEET

**BUILDING HEIGHT: 37 FEET 9 INCHES** 