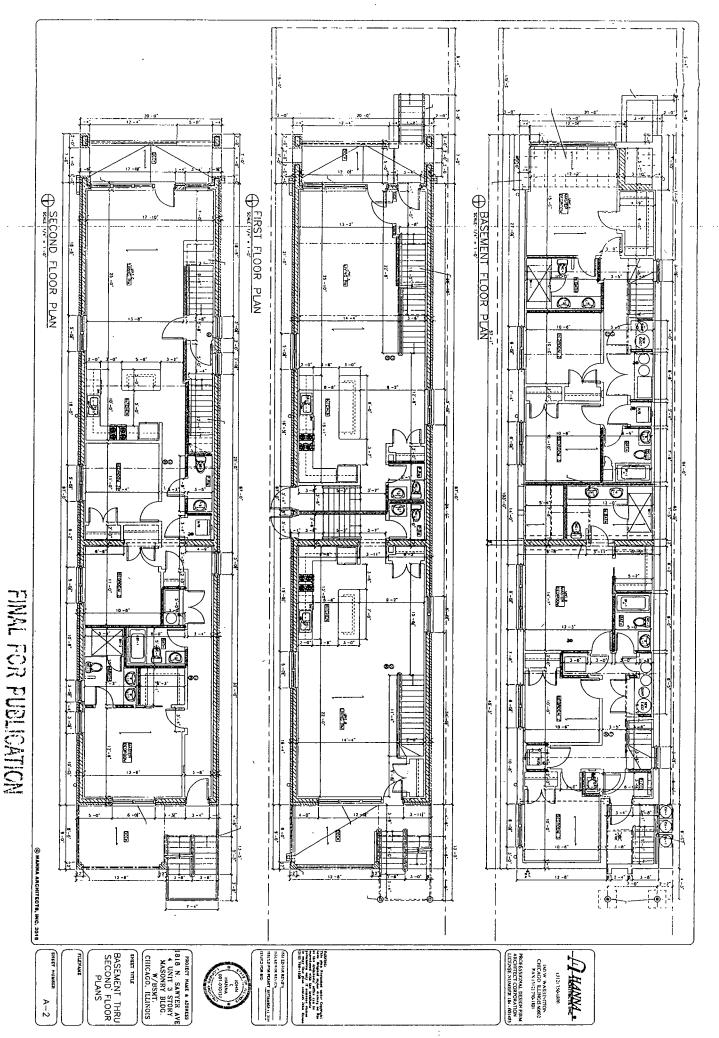

#### NARRATIVE AND PLANS FOR THE PROPOSED REZONING AT 1818 NORTH SAWYER AVENUE

The Application is to change zoning for 1818 North Sawyer Avenue from RS-3 to RT-4 Residential Two-Flat, Townhouse and Multi-Unit District. The Applicant intends to construct a three-story, four dwelling unit building. There will be four (4) parking spaces. The footprint of the building shall be approximately 20 feet by 94 feet in size, and the building shall be 37 feet 9 inches high, as defined by City Code.