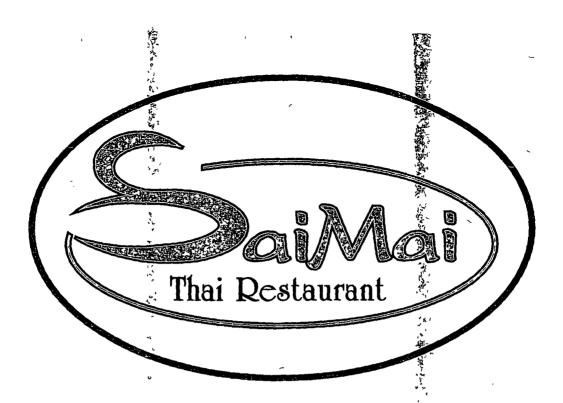

ORDINANCE SAIMAI THAI Acct. No. 386547 - 1 Permit No. 1130277

Be It Ordained by the City Council of the City of Chicago:

SECTION 1. Permission and authority are hereby given and granted to SAIMAI THAI, upon the terms and subject to the conditions of this ordinance to maintain and use one (1) sign(s) projecting over the public right-of-way attached to its premises known as 338 W. Armitage Ave..

Said sign structure(s) measures as follows; along W. Armitage Avenue: One (1) at five (5) feet in length, three (3) feet in height and twelve (12) feet above grade level.

The location of said privilege shall be as shown on prints kept on file with the Department of Business Affairs and Consumer Protection and the Office of the City Clerk.

Authority herein given and granted for a period of five (5) years from and after Date of Passage.

Alderman

Michele Smith 43<sup>rd</sup> Ward

36/"(h) X 60" (w) X 3" (thick) double sided LED-lit blade sign Translucent white faces with matte gold and matte black graphics as shown Installed on existing pole & bracket

REVISIONS APPROVED AS IS O

APPROVED W/CHANGES O

REVISE AND RESUBMIT O

APPROVAL

CLIENT SaiMai Thai Restaurant

DATE 12 11 18

JOB # SMA18001

DRAWN BY bs