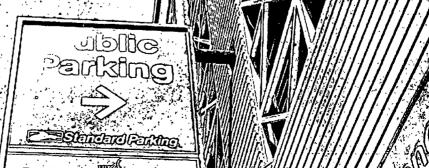

ORDINANCE STANDARD PARKING Acct. No. 63160 - 252 Permit No. 1112956

Be It Ordained by the City Council of the City of Chicago:

SECTION 1. Permission and authority are hereby given and granted to STANDARD PARKING, upon the terms and subject to the conditions of this ordinance to maintain and use one (1) sign(s) projecting over the public right-of-way attached to its premises known as 400 E. South Water St..

Said sign structure(s) measures as follows; along E. South Water: One (1) at six (6) feet in length, eight (8) feet in height and eighteen (18) feet above grade level.

The location of said privilege shall be as shown on prints kept on file with the Department of Business Affairs and Consumer Protection and the Office of the City Clerk.