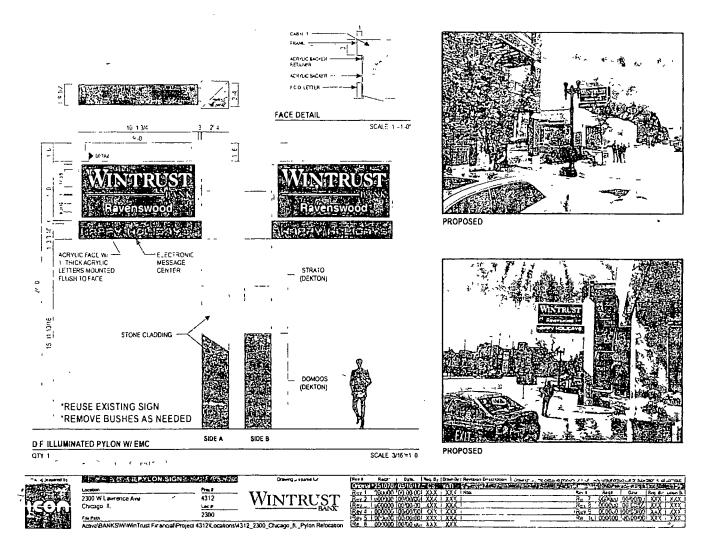

Said sign structure(s) measures as follows; along W. Lawrence Avenue. One (1) at nine (9) feet in length, six point five (6.5) feet in height and fifteen (15) feet above grade level.

The location of said privilege shall be as shown on prints kept on file with the Department of Business Affairs and Consumer Protection and the Office of the City Clerk.

Said privilege shall be constructed in accordance with plans and specifications approved by the Department of Transportation (Division of Project Development) and Zoning Department - Signs.

This grant of privilege in the public way shall be subject to the provisions of Section 10-28-015 and all other required provisions of the Municipal Code of Chicago.