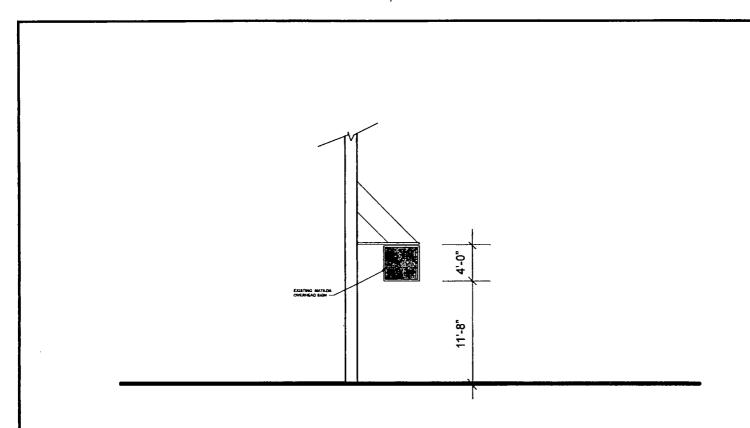

Said sign structure(s) measures as follows; along N. Sheffield Avenue: One (1) at four (4) feet in length, four (4) feet in height and eleven point six seven (11.67) feet above grade level.

The location of said privilege shall be as shown on prints kept on file with the Department of Business Affairs and Consumer Protection and the Office of the City Clerk.

Authority herein given and granted for a period of five (5) years from and after 01/13/2014.

Alderman

Thomas Tunney 44<sup>th</sup> Ward

SCALE: 1/4 "=1'-0"

SCALE: 1/4 "=1'-0" DATE: 05/1 /07 PROJECT: 0711 **OVERHEAD SIGN - SIDE ELEVATION** 

FACADE LTD, D.B.A. "MATILDA" 3101 NORTH SHEFFIELD AVENUE CHICAGO, IL 60657