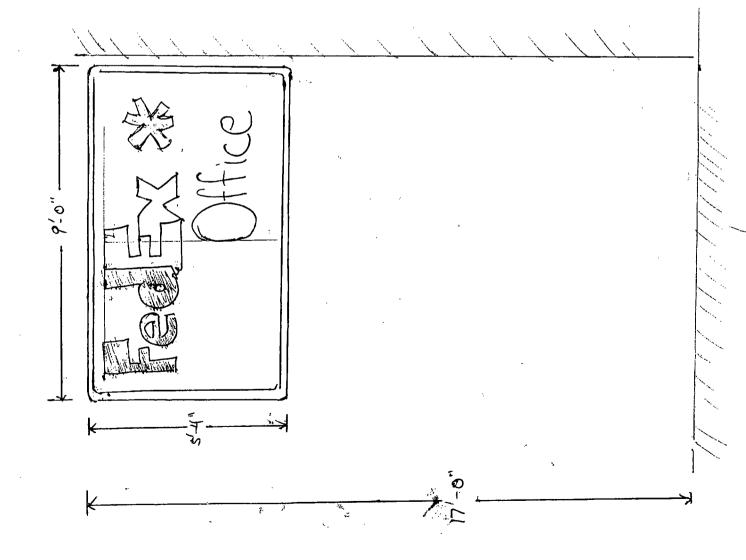

Said sign stmcture(s) measures as follows; along N. Southport Ave.: One (1) at nine (9) feet in length, five point three three (5.33) feet in height and eleven point six seven (11.67) feet above grade level.

The location of said privilege shall be as shown on prints kept on file with the Department of Business Affairs and Consumer Protection and the Office of the City Clerk.

Said privilege shall be constructed in accordance with plans and specifications approved by the Zoning Department - Signs.