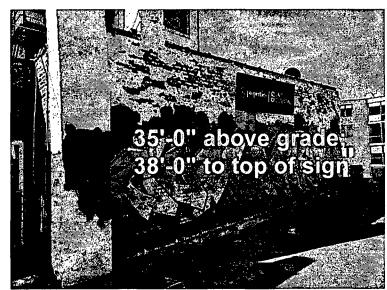

### **COUNCIL ORDER**

| RE: Approval of sign over 100 square feet in area or over 2                                                                                                                                                                                                          | 4 feet above grade                                                            |
|----------------------------------------------------------------------------------------------------------------------------------------------------------------------------------------------------------------------------------------------------------------------|-------------------------------------------------------------------------------|
| ORDERED, that the City Council hereby approves the following                                                                                                                                                                                                         | sign application submitted by:                                                |
| Applicant*: Dan Latino  (* The Applicant is the owner of the real property or the busin                                                                                                                                                                              |                                                                               |
| the sign contractor, sign erector, sign company or advertising                                                                                                                                                                                                       |                                                                               |
| This Order approves the following sign in accordance with Mu                                                                                                                                                                                                         | nicipal Code of Chicago Section 13-20-680:                                    |
| Address of Sign: 3407 N Paulina St                                                                                                                                                                                                                                   | Chicago, IL 606 57                                                            |
| B3-2                                                                                                                                                                                                                                                                 |                                                                               |
| DOB Sign Permit Application #: 100900811                                                                                                                                                                                                                             | <del></del>                                                                   |
| Sign Details:  1. On-premise OR Off-premise                                                                                                                                                                                                                          | ``                                                                            |
| 2. Static sign X OR Dynamic-image display sign _                                                                                                                                                                                                                     |                                                                               |
| 3. Number of sign faces 1                                                                                                                                                                                                                                            |                                                                               |
| 4. Projecting over the public way No (Yes or No) If yes, Public Way Use #:                                                                                                                                                                                           |                                                                               |
| 5. Dimensions: Length 10 feet 0 inches Heigh                                                                                                                                                                                                                         | t 3 feet 0 inches                                                             |
| Total square feet in area: 30 feet                                                                                                                                                                                                                                   |                                                                               |
| 6. Height above grade: 38 feet 0 inches                                                                                                                                                                                                                              | ilgn or sign structure                                                        |
| 7. Elevation (side of building or lot where the sign will be ere                                                                                                                                                                                                     | <sub>cted):</sub> North                                                       |
| 8. Name of Sign Contractor/Erector: South Water                                                                                                                                                                                                                      | Signs                                                                         |
| To be legal, such sign shall comply with all provisions of Title 1 Ordinance") and all other provisions of the Municipal Code go maintenance and removal of signs and sign structures. Failure successors to comply shall be grounds for invalidation or revolution. | verning the permitting, construction and of the applicant and the applicant's |
| Mad Q tolo                                                                                                                                                                                                                                                           | 47                                                                            |
| Alderman                                                                                                                                                                                                                                                             | Ward                                                                          |

PROPOSED SUPERIMPOSITION FOR PRESENTATION PURPOSES ONLY

Cren:

@properties

Custor --- Appove

Project file to Microsoft and St. Chicago, IL
Job Nurseer
7042230

0- 6 09 10 20

F DE V DR

99.17.20 99.18.20 99.22.20 11.16.20 11.20.20