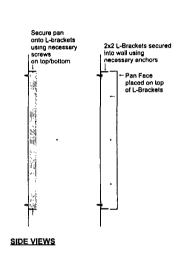

#### Colors to Match

Vinyl to match White

Pantone 290c MP #80966 - N MATTE

Pantone 1795c MP #73976 - N SATIN

Paint to match Black

2" Deep aluminum pan painted black with first surface vinyl graphics applied. Attach 2x2 L-brackets onto brick wall using necessary hardware; Install pan onto L-brackets using necessary screws on top and bottom.