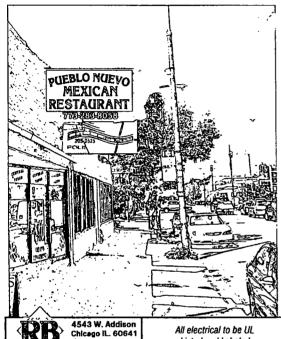

SECTION 1. Permission and authority are hereby given and granted to PUEBLO NUEVO, upon the terms and subject to the conditions of this ordinance to maintain and use one (1) sign(s) projecting over the public right-of-way attached to its premises known as 4342 N. Central Ave..

Said sign structure(s) measures as follows; along N. Central Avenue: One (1) at five (5) feet in length, three (3) feet in height and ten (10) feet above grade level.

The location of said privilege shall be as shown on prints kept on file with the Department of Business Affairs and Consumer Protection and the Office of the City Clerk.

DATE: 4-2-13

DESCRIPTION:

Listed and Labeled

DOUBLE FACE PROJECTION SIGN

PUEBLO NUEVO 4342 N CENTRAL, CHICAGO IL 60634

CUSTOMER ACCEPTANCE

Tip