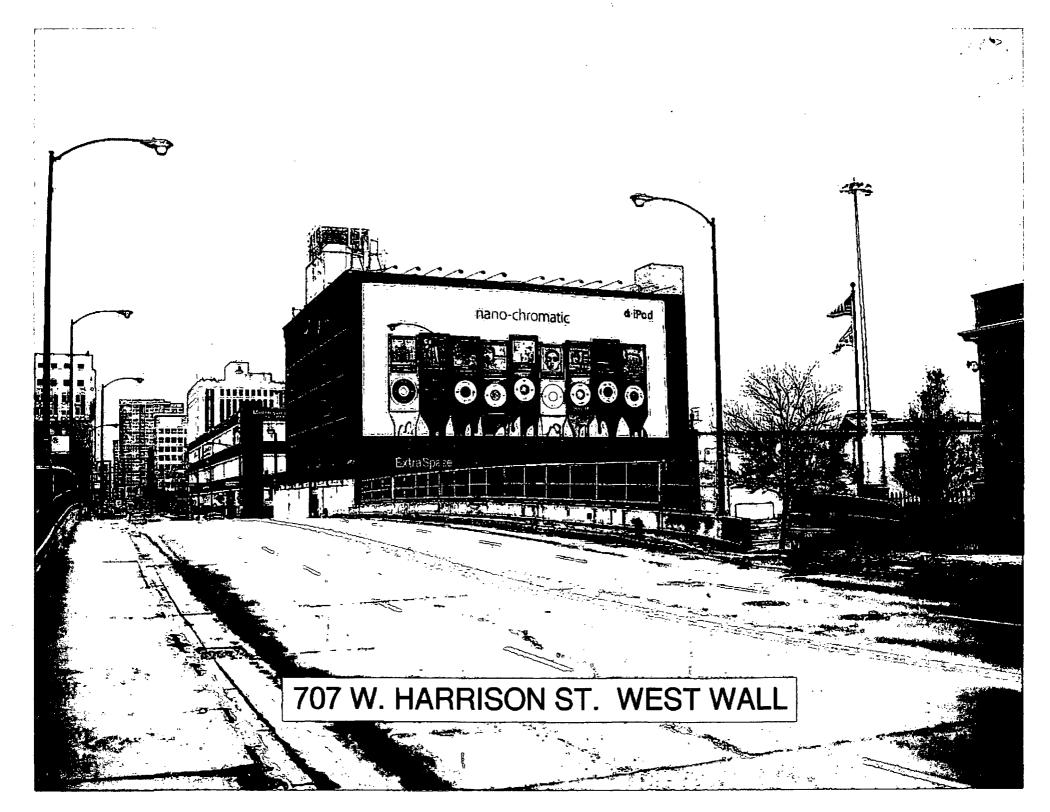

**APPEARANCES AGAINST:** 

PREMISES AFFECTED:

707 W. Harrison Street

MINUTES OF MEETING: June 19, 2009

NATURE OF REQUEST:

to allow a 3600 sq. ft. off-premise (advertising) wall sign in a DS-S Downtown Service District. The current code Appeal from the decision of the Office of the Zoning Administrator in refusing would allow no more than 360 sq. which is 4 times the 90 foot fiontage of the building.

WHEREAS, the Zoning Board of Appeals, having fully heard the testimony and arguments of the parties and being fully advised in the premises, hereby makes the following findings of fact: The appellant wishes to establish a 3,600 square foot wall sign. The size of this sign exceeds the allowed square footage that is permitted by the code. The Appellant has submitted photos and other exhibits that shows that the sign existed in the late 1950's the Board will permit the appellant. tuestablisher 5,600 ser fP off premise (advertising) wall sign The decision of the Zoning Administrator is reversed. A permit shall be obtained to memorialize the Boand's decision