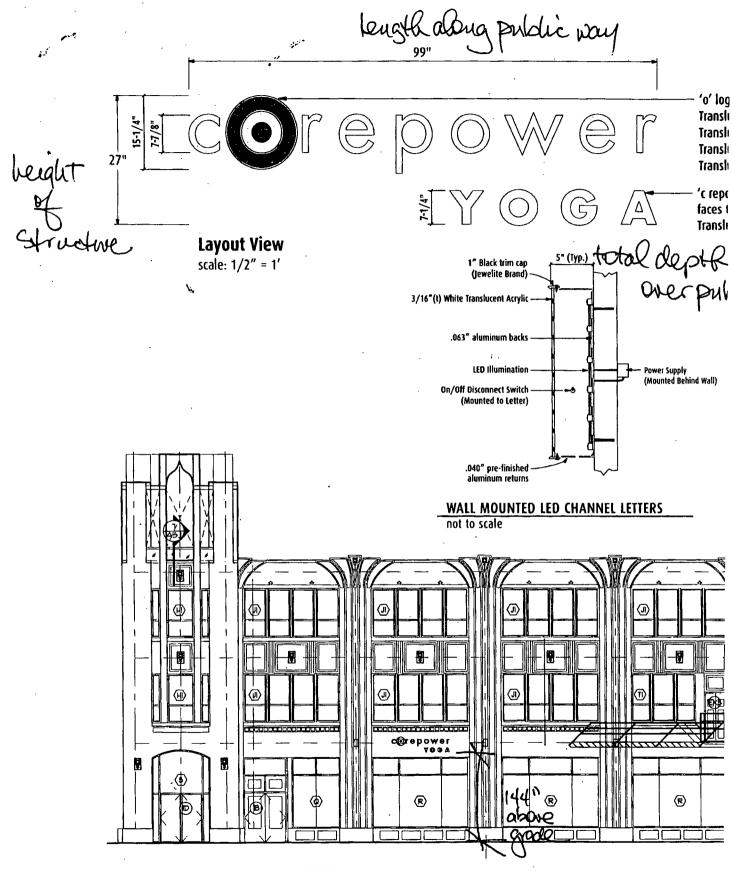

Said sign structure(s) measures as follows; along W. Randolph: One (1) at eight point two five (8.25) feet in length, two point two five (2.25) feet in height and twelve (12) feet above grade level.

The location of said privilege shall be as shown on prints kept on file with the Department of Business Affairs and Consumer Protection and the Office of the City Clerk.

Said privilege shall be constructed in accordance with plans and specifications approved by the Department of Transportation (Division of Project Development) and Zoning Department - Signs.

This grant of privilege in the public way shall be subject to the provisions of Section 10-28-015 and all other required provisions of the Municipal Code of Chicago.

Authority herein given and granted for a period of five (5) years from and after Date of Passage.

Alderman

Walter Burnett Jr. 27th Ward

North Elevation View - Randolph Street

scale: 1/16" = 1'