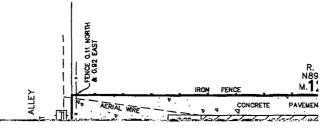

A line 25.90 feet north of and parallel to West Augusta Boulevard; North Mozart Street; West Augusta Boulevard; the public alley next east of and parallel to North Mozart Street

to those of a RM5 Residential Multi-Unit District

SECTION 2. This ordinance takes effect after its passage and approval.

Common Address of Property: 1000 North Mozart Street