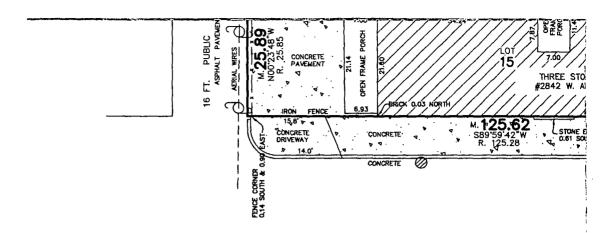

A line 25.90 feet north of and parallel to West Augusta Boulevard; North Mozart Street; West Augusta Boulevard; the public alley next east of and parallel to North Mozart Street

to those of a RM5 Residential Multi-Unit District

SECTION 2. This ordinance takes effect after its passage and approval.

Common Address of Property: 1000 North Mozart Street

- a) The proposed land use will be 6 dwelling units
- b) The Floor Area Ratio will remain 2.1
- c) The density (lot area per dwelling) will be 542 sq.ft. per dwelling unit.
- d) The amount of off-street parking will remain 1 space.
- e) The set backs will remain as they are: 0.1' north side yard, 0.01' front yard, 0.03' south side yard and 20.47' rear yard.
- f) The building will remain 34.5' tall.