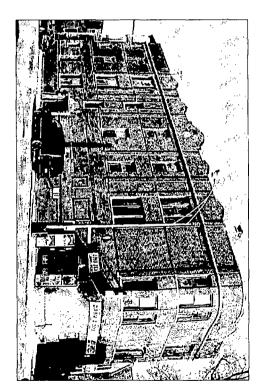

### Project description

This request is to rezone the lot at 1000 North Mozart in order to convert a storefront retail space to a dwelling unit.

The existing building is a three story masonry building with 5 dwelling units and 1 storefront. The building envelope will not be changed. We propose to change only the composition of the building from mixed use to all residential with 6 dwelling units.