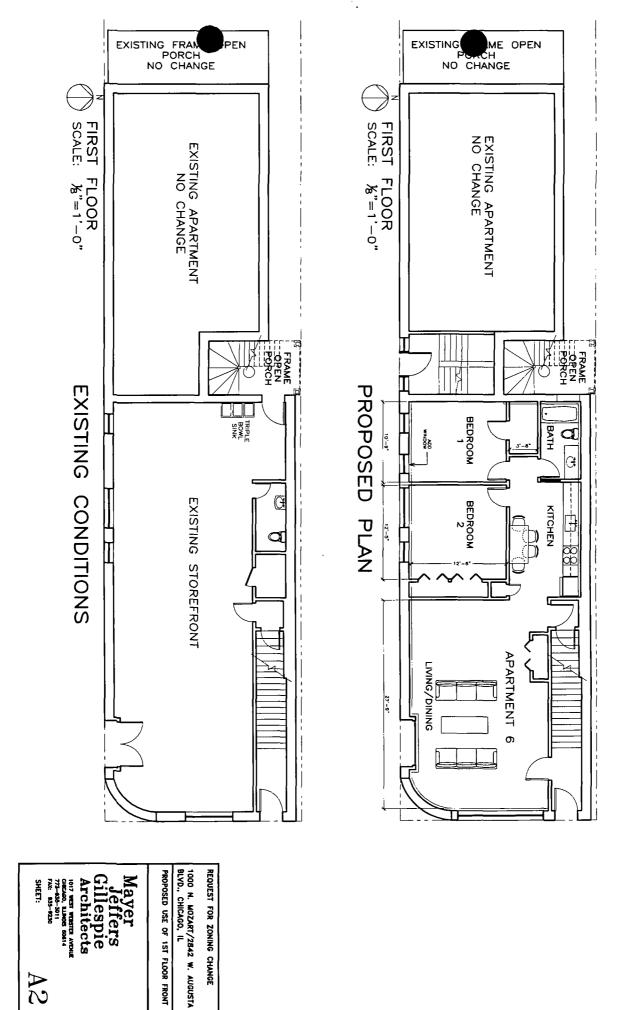

### Project description

This request is to rezone the lot at 1000 North Mozart in order to convert a storefront retail space to a dwelling unit.

The existing building is a three story masonry building with 5 dwelling units and 1 storefront. The building envelope will not be changed. We propose to change only the composition of the building from mixed use to all residential with 6 dwelling units.

- a) The proposed land use will be 6 dwelling units
- b) The Floor Area Ratio will remain 2.1
- c) The density (lot area per dwelling) will be 542 sq.ft. per dwelling unit.
- d) The amount of off-street parking will remain 1 space.
- e) The set backs will remain as they are: 0.1' north side yard, 0.01' front yard, 0.03' south side yard and 20.47' rear yard.
- f) The building will remain 34.5' tall.

The applicant intends to use the subject property for residential use, converting the existing store to a dwelling unit. This will increase the number of dwelling units from the current 5 units to 6 units and there will no longer be any commercial space in the building.