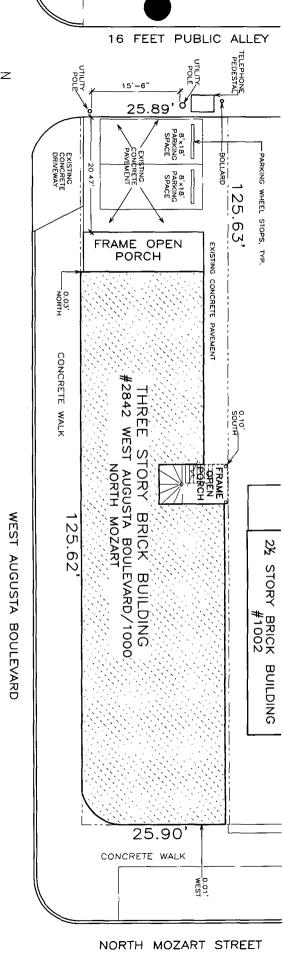

A line 25.90 feet north of and parallel to West Augusta Boulevard; North Mozart Street; West Augusta Boulevard; the public alley next east of and parallel to North Mozart Street

to those of a RM5 Residential Multi-Unit District

SECTION 2. This ordinance takes effect after its passage and approval.

Common Address of Property: 1000 North Mozart Street

### Project description

This request is to rezone the lot at 1000 North Mozart in order to convert a storefront retail space to a dwelling unit.

The existing building is a three story masonry building with 5 dwelling units and 1 storefront. The building envelope will not be changed. We propose to change only the composition of the building from mixed use to all residential with 6 dwelling units.

- a) The proposed land use will be 6 dwelling units
- b) The Floor Area Ratio will remain 2.1
- c) The density (lot area per dwelling) will be 542 sq.ft. per dwelling unit.
- d) The amount of off-street parking will remain 1 space.
- e) The set backs will remain as they are: 0.1' north side yard, 0.01' front yard, 0.03' south side yard and 20.47' rear yard.
- f) The building will remain 34.5' tall.