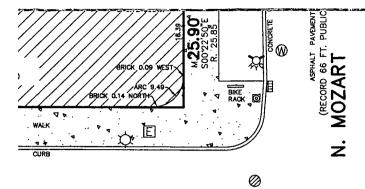

A line 25.90 feet north of and parallel to West Augusta Boulevard; North Mozart Street; West Augusta Boulevard; the public alley next east of and parallel to North Mozart Street

to those of a RM5 Residential Multi-Unit District

SECTION 2. This ordinance takes effect after its passage and approval.

Common Address of Property: 1000 North Mozart Street