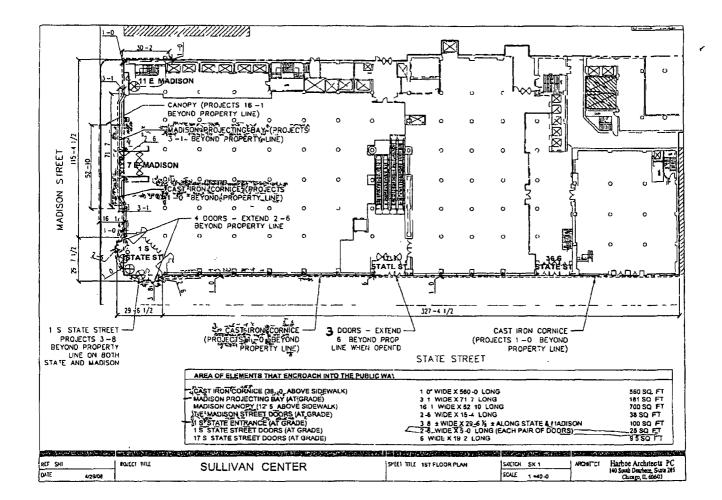

ORDINANCE 601 W SULLIVAN LLC Acct. No. 430685 - 2 Permit No. 1136326

Be It Ordained by the City Council of the City of Chicago:

SECTION 1. Permission and authority are hereby given and granted to 601 W SULLIVAN LLC, upon the terms and subject to the conditions of this ordinance to maintain and use, as now constructed, two (2) Door Swing(s) on the public right-of-way adjacent to its premises known as 1 S. State.

Said Door Swing(s) at S STATE measure(s).

Two (2) at five (5) feet in length, and two point five (2.5) feet in width for a total of twenty-five (25) square feet.

The location of said privilege shall be as shown on prints kept on file with the Department of Business Affairs and Consumer Protection and the Office of the City Clerk.

Said privilege shall be constructed in accordance with plans and specifications approved by the Department of Transportation (Division of Project Development).

This grant of privilege in the public way shall be subject to the provisions of Section 10-28-015 and all other required provisions of the Municipal Code of Chicago.