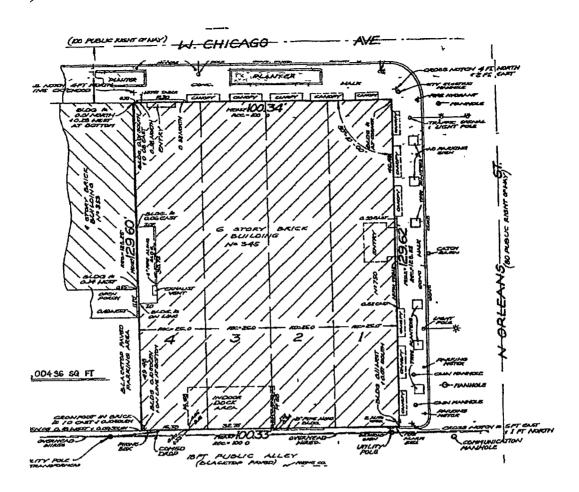

Be It Ordained by the City Council of the City of Chicago:

SECTION 1. Permission and authority are hereby given and granted to 750, LLC, upon the terms and subject to the conditions of this ordinance to maintain and use, as now constructed, six (6) Trees(s) on the public right-of-way for beautification purposes adjacent to its premises known as 750 N. Orleans St..

Said Trees(s) at N. Orleans measure(s):

Six (6) at ten (10) feet in length, and point three three (.33) feet in width for a total of nineteen point eight (19.8) square feet.

The location of said privilege shall be as shown on prints kept on file with the Department of Business Affairs and Consumer Protection and the Office of the City Clerk.

Said privilege shall be constructed in accordance with plans and specifications approved by the Department of Planning and Development and Department of Transportation (Division of Project Development).