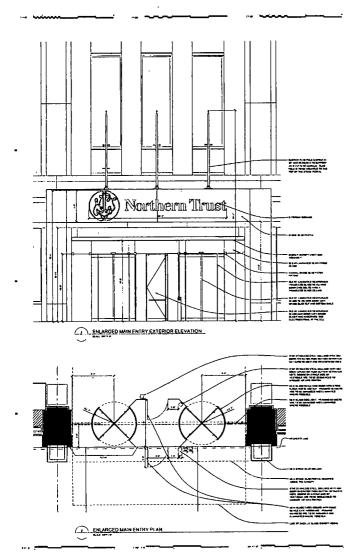

Be It Ordained by the City Council of the City of Chicago:

SECTION 1. Permission and authority are hereby given and granted to NORTHERN TRUST COMPANY, upon the terms and subject to the conditions of this ordinance to construct, install, maintain and use one (1) Canopy(s) projecting over the public right-of-way adjacent to its premises known as 50 S. La Salle St..

Said Canopy(s) at Monroe measure(s):

One (1) at twenty-five point four two (25.42) feet in length, and fourteen point zero eight (14.08) feet in width for a total of three hundred fifty-seven point nine one (357.91) square feet.

The location of said privilege shall be as shown on prints kept on file with the Department of Business Affairs and Consumer Protection and the Office of the City Clerk.

Said privilege shall be constructed in accordance with plans and specifications approved by the Zoning Department -Signs.