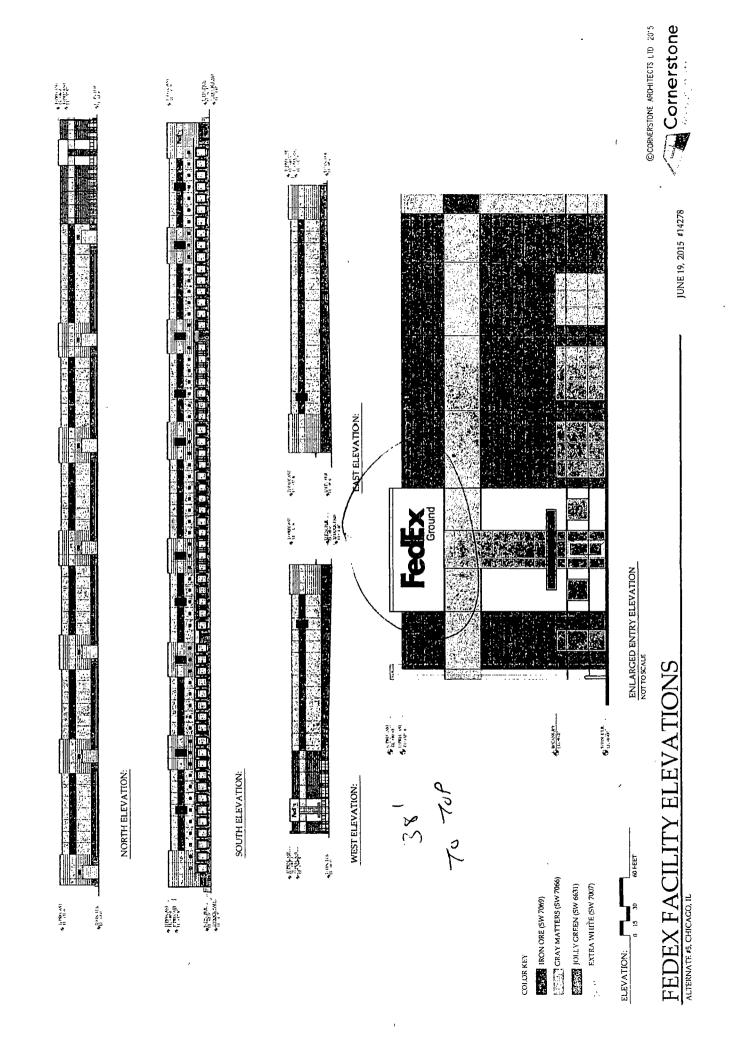

Solis (25)

Order

.

h

Issuance of permits for sign(s)/signboard(s) at 1901 W 29th St Committee on Zoning, Landmarks and Building Standards

City Council Meeting Date: Consmittee on Buildings

(signs)

| DRDEREE, That the Commissioner of Buildings is hereby directed to           |  |  |  |  |  |  |  |
|-----------------------------------------------------------------------------|--|--|--|--|--|--|--|
| ssue a sign permit to: (Contractor's name and address)                      |  |  |  |  |  |  |  |
| NEON PRISM ELECTRIC SIGN. Co, TNC.                                          |  |  |  |  |  |  |  |
| 1213 PARAMOUNT PARKWAY                                                      |  |  |  |  |  |  |  |
| BATAVIA, JL 60510                                                           |  |  |  |  |  |  |  |
| or the srection of a sign / signboard over 24 feet in height and crove 100  |  |  |  |  |  |  |  |
| quare feet (in area of one face) al: (Business NAME & ADDRESS)              |  |  |  |  |  |  |  |
| FEDEX GROUND                                                                |  |  |  |  |  |  |  |
| 1901 W. 29 74 ST                                                            |  |  |  |  |  |  |  |
| CHICAGO, J.L. 60608                                                         |  |  |  |  |  |  |  |
| Nimensions: Length $15'3''$ Height $6'6''$ .                                |  |  |  |  |  |  |  |
| Height above grades / roof to top of sign 38                                |  |  |  |  |  |  |  |
| TOTAL SQUARE FOOT AREA 994                                                  |  |  |  |  |  |  |  |
| Euch sign(s) shall comply with all applicable provisions of TITLE 1" of the |  |  |  |  |  |  |  |

|                                                      | EPART                                          | <b>MEN</b><br>ign Permit         |                                                                             |                                    | UI               |                    |                       | GS         |  |
|------------------------------------------------------|------------------------------------------------|----------------------------------|-----------------------------------------------------------------------------|------------------------------------|------------------|--------------------|-----------------------|------------|--|
| APPROVAL NUMBER                                      | APPLICATION NUMBER<br>100636142                | ANNUAL FEE                       |                                                                             | WORK CODE DRAWINGS YES ATTACHED NO |                  |                    |                       |            |  |
| DATE OF APPLICATION                                  | 02/22/2016                                     |                                  | TYPE OF SIGN PROJECTING SIGN                                                |                                    |                  |                    |                       |            |  |
| ADDRESS OF SIGN<br>1901 W 29TH ST, 606               | 08-                                            |                                  | LENGTH                                                                      | гт<br>15                           | и<br>3           | некнт              | -<br>FT<br>6          | in<br>6    |  |
| BUILDING URIGINAL PERMIT NUMBER                      |                                                |                                  | AREA                                                                        | sų, ft.<br>99                      |                  | WEIGHT             |                       | lus.<br>75 |  |
| TYPE OF PERMIT NEW CONSTRUCTION (SIGN)               |                                                |                                  |                                                                             |                                    |                  |                    |                       | гт<br>31   |  |
| PAYER OF ANNUAL INSPECTION<br>GENSAMER, LEANN        |                                                |                                  | SHAPE OF SIGN IRREGULAR                                                     |                                    |                  |                    |                       |            |  |
| 1901 W 29TH ST<br>Chicago, IL 60608<br>(800)463-3339 |                                                |                                  | SIGN WILL READ<br>FEDEX GROUN                                               | D                                  |                  |                    |                       |            |  |
| SIGN MANUFACTURER                                    |                                                |                                  | NO, OF LAMPS TOTAL WATTAGE                                                  |                                    |                  |                    |                       |            |  |
| BLAIR COMPANIES                                      |                                                |                                  | 150 180                                                                     |                                    |                  |                    |                       |            |  |
| ADDRESS WHERE SIGN CAN BE SEEN                       | PRIOR TO ERECTION                              |                                  | TYPE OF LAMP                                                                | OTHER                              |                  |                    |                       |            |  |
|                                                      |                                                |                                  |                                                                             |                                    |                  |                    | INPUT OF TRANSFORMERS |            |  |
| TICKET NUMBER RI                                     | EINSPECTION CONTROL NUMBER                     |                                  | 3 120V                                                                      |                                    |                  |                    |                       |            |  |
| TYPE OF SUPPORT FOR SIGN BUILDING                    |                                                |                                  | CONTRACTOR WILL INSTALL                                                     |                                    |                  |                    |                       |            |  |
| SIGN BOARD SUPPORT MEMBERS STEEL                     |                                                |                                  | TYPE OF SWITCH SPECIAL                                                      |                                    |                  |                    |                       |            |  |
| ANNUAL FEE                                           |                                                |                                  | LUCATION OF SWITCH                                                          | LISTED                             | FLUSH TO         | OGGLE              |                       |            |  |
| CONSTRUCTION FEE                                     | 300.00                                         | ]                                | SIGN LOCATION<br>INSTALL ONE WALL SIGN ABOVE ENTRANCE ON<br>WEST ELEVATION. |                                    |                  |                    |                       |            |  |
| 1017 B FEE                                           |                                                | eck # for Zoning                 |                                                                             |                                    |                  |                    |                       |            |  |
| TOTAL FEE                                            | 300.00                                         |                                  |                                                                             |                                    |                  |                    |                       |            |  |
| AMOUNT PAID                                          |                                                | cck # for DCAP                   |                                                                             |                                    |                  |                    |                       |            |  |
| BALANCE DUE                                          | \$ 100.00                                      | ]                                |                                                                             |                                    |                  |                    |                       |            |  |
| The undersigned certi                                | fy that the statements in this anolusation are | true and correct and that all wo | rk done under the proposed i                                                | ermit will confor                  | m to the require | ements of the Chic | ago Municinal         | Code       |  |
|                                                      | REG. NO                                        | E92427                           | BOND, NO                                                                    |                                    |                  | REG NO             | N93                   | 3036       |  |
| ELECT CONTR<br>NEON PRISM                            |                                                | ELECTR                           | SIGN ERECTOR<br>NEON PRISM                                                  |                                    |                  | SIG                | INER                  |            |  |
| ADDRESS                                              |                                                |                                  | ADDRESS                                                                     |                                    |                  |                    |                       |            |  |
| 1213 PARAMOUNT PA                                    | RKWAY                                          |                                  | 1213 PARAMO                                                                 |                                    | ſ                |                    |                       |            |  |
| BATAVIA, IL 60510-                                   | BATAVIA IL, 60510-                             |                                  |                                                                             |                                    |                  |                    |                       |            |  |
| supervisor signature                                 |                                                |                                  |                                                                             |                                    |                  |                    |                       |            |  |
|                                                      | The permit issued on this application will an  | uthorize only signs here applied | for. If other signs are to be                                               | erected they must                  | be covered by    | additional permits | _                     | _          |  |
| City of Chicago Department of Buildings              |                                                |                                  |                                                                             |                                    |                  |                    |                       |            |  |
| Rahm Emanuel, Mayor Judith Frydland, Commissioner    |                                                |                                  |                                                                             |                                    |                  |                    |                       |            |  |

.

| TYPE OF BUSINESS                                                                     |                                  | SIGN BOND REQUIRED?                   | YES                 |  |  |  |
|--------------------------------------------------------------------------------------|----------------------------------|---------------------------------------|---------------------|--|--|--|
| COMMERCIAL OtherOther                                                                | COUNCIL ORDER REQUIRED X YES     |                                       |                     |  |  |  |
| LIC #:                                                                               |                                  |                                       |                     |  |  |  |
| Renewal Date:                                                                        |                                  | IS SPECIAL PERMISSION REQUIRED FRO    | OM CHIEF ELECTRICAL |  |  |  |
| Projects Over:                                                                       |                                  | YES                                   |                     |  |  |  |
| Y Private Property                                                                   | IF YES, ATTACH LETTER OF REQUEST |                                       |                     |  |  |  |
| N Public Way Grant Permit #:                                                         |                                  |                                       |                     |  |  |  |
| X Planned Development/Manufacturing PMD/PD#: 1165   Zoning District: OTHER Other: PD |                                  | ТІМЕ ЅТАМР                            |                     |  |  |  |
| TYPE OF SIGN:                                                                        |                                  |                                       |                     |  |  |  |
|                                                                                      | VEABLE                           |                                       |                     |  |  |  |
| X BUSINESS FLASHING                                                                  | 1,500                            |                                       |                     |  |  |  |
| TOTAL STREET FRONTAGE OF LOT (IN FEET)                                               | 1,500                            |                                       |                     |  |  |  |
| TOTAL AREA OF NEW SIGN (SQ.FT.)                                                      | 99                               |                                       | r                   |  |  |  |
| TOTAL AREA OF ALL SIGNS ON LOT (SQ.FT )                                              | 213                              | · · · · · · · · · · · · · · · · · · · |                     |  |  |  |
| HEIGHT OF SIGN ABOVE GRADE (TO TOP)                                                  | 37ft 6in                         |                                       |                     |  |  |  |
| DISTANCE OF CURB LINE OUTER EDGE (ft)                                                | 50                               | SIGN CLERK                            | APPROVED FOR PERMIT |  |  |  |
| DISTANCE OF STRUCTURE INNER EDGE (ft)                                                | 50                               |                                       |                     |  |  |  |
| DISTANCE FROM (ft):                                                                  |                                  | REMARKS                               |                     |  |  |  |
| A. PUBLIC PARK (OVER 10 ACRES)                                                       |                                  |                                       |                     |  |  |  |
| B. EXPRESSWAY (IF LESS THAN 1,000 FT.)                                               |                                  |                                       |                     |  |  |  |
| C. RESIDENCE DISTRICT (ADVERTISING SIGNS ONLY)                                       |                                  |                                       |                     |  |  |  |
| IF REPLACEMENT SIGN OR CHANGE OF FACE, WHAT DOES THE EXISTING SIGN<br>READ?          |                                  |                                       |                     |  |  |  |
| Original Payee:                                                                      |                                  |                                       |                     |  |  |  |
| Landmark Hold: Status:                                                               |                                  |                                       |                     |  |  |  |
| ZONING (OFFICE USE ONLY)                                                             |                                  |                                       |                     |  |  |  |
|                                                                                      |                                  |                                       |                     |  |  |  |
|                                                                                      |                                  |                                       |                     |  |  |  |
|                                                                                      |                                  |                                       |                     |  |  |  |
|                                                                                      |                                  |                                       |                     |  |  |  |
|                                                                                      |                                  |                                       | X                   |  |  |  |
|                                                                                      |                                  |                                       |                     |  |  |  |
|                                                                                      |                                  |                                       |                     |  |  |  |
|                                                                                      |                                  |                                       |                     |  |  |  |
|                                                                                      |                                  |                                       |                     |  |  |  |
|                                                                                      |                                  |                                       |                     |  |  |  |