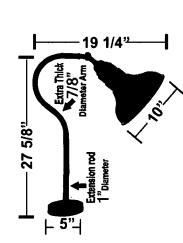

# **GOOSENECK LIGHT FIXTURE**

**BUSINESS NAME:** State Farm **LOCATION:** 1535 W. Division St. Chicago IL 60642. SIGN TYPE: Awning

Awning on Milwaukee Ave.

2 Gooseneck Light Fixture

3 Gooseneck Light Fixture Awning on Division St.

**−** 27 5/8" **→** 

4" Metal Octagon Box/Galvanizing 1-1/2" Deep Box Electrical conduit

- Arm Gooseneck ( 27 5/8" projection) Galv./Steel arm
- · Shade 10" diameter shade
- LED Bulb 50 Watt Bulbs / 110-120V AC
- · Socket & Wall Mount Base pre-wired