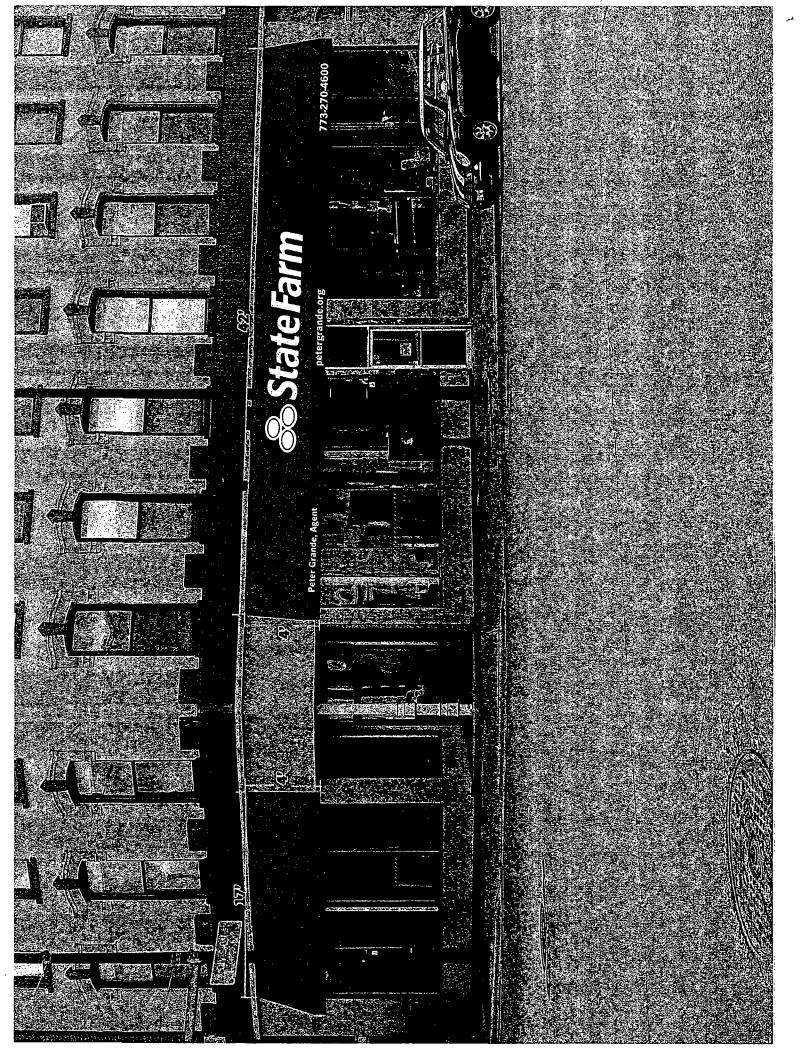

for the erection of a sign / signboard 4 feet in height and over 100 square feet (in area of one face) at:

State Farm

Peter Grande, Agent

1184 N. Milwaukee Avenue

Chicago, IL

Dimensions: Length 42' 0"; Height 4'0"

Height above grade /roof to top of sign 9'0"

TOTAL SQUARE FOOT AREA 168 sq. ft.

Such sign(s) shall comply with all applicable provisions of TITLE 17 of the Chicago Zoning Ordinance and all other applicable provisions of the Municipal Code of the City of Chicago governing the construction and maintenance of outdoor signs, signboards and structures.

# **AWNING**

**SIGN TYPE:** Awning **BUSINESS NAME:** State Farm **LOCATION:** 1535 W. Division St. Chicago IL 60642

# **GOOSENECK LIGHT FIXTURE**

**BUSINESS NAME:** State Farm **LOCATION:** 1535 W. Division St. Chicago IL 60642. SIGN TYPE: Awning

Awning on Milwaukee Ave.

2 Gooseneck Light Fixture

3 Gooseneck Light Fixture Awning on Division St.