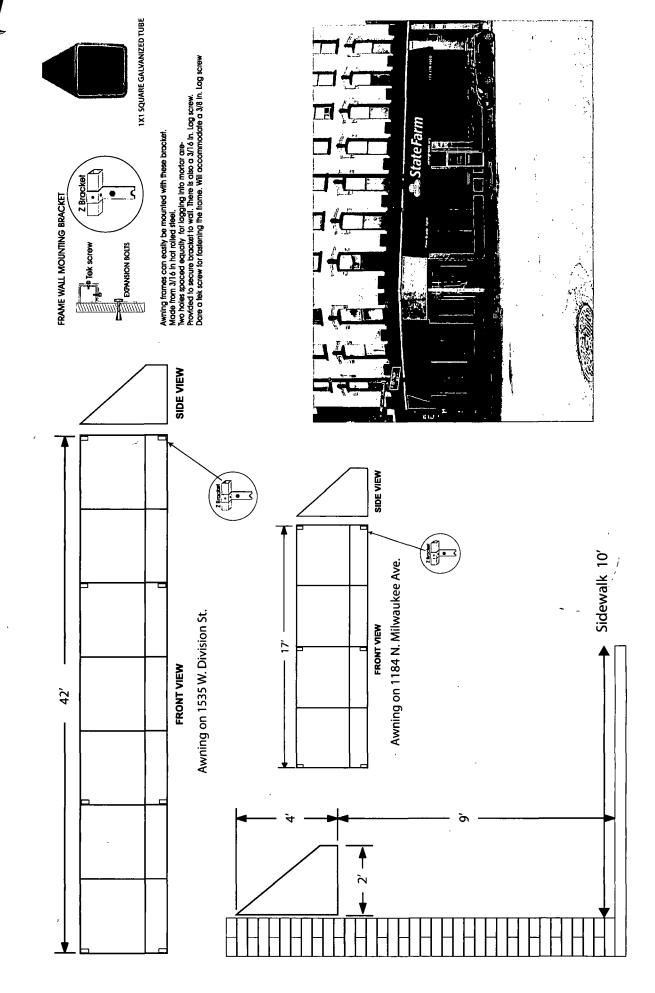

for the erection of a sign / signboard 4 feet in height and over 100 square feet (in area of one face) at:

State Farm

Peter Grande, Agent

1184 N. Milwaukee Avenue

Chicago, IL

Dimensions: Length 42' 0"; Height 4'0"

Height above grade /roof to top of sign 9'0"

TOTAL SQUARE FOOT AREA 168 sq. ft.

Such sign(s) shall comply with all applicable provisions of TITLE 17 of the Chicago Zoning Ordinance and all other applicable provisions of the Municipal Code of the City of Chicago governing the construction and maintenance of outdoor signs, signboards and structures.

# **AWNING**

**SIGN TYPE:** Awning **BUSINESS NAME:** State Farm **LOCATION:** 1535 W. Division St. Chicago IL 60642

# **GOOSENECK LIGHT FIXTURE**

**BUSINESS NAME:** State Farm **LOCATION:** 1535 W. Division St. Chicago IL 60642. SIGN TYPE: Awning

Awning on Milwaukee Ave.

2 Gooseneck Light Fixture

3 Gooseneck Light Fixture Awning on Division St.