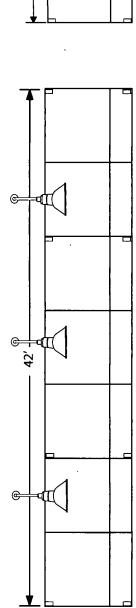

# **GOOSENECK LIGHT FIXTURE**

**BUSINESS NAME:** State Farm **LOCATION:** 1535 W. Division St. Chicago IL 60642. SIGN TYPE: Awning

Awning on Milwaukee Ave.

2 Gooseneck Light Fixture

3 Gooseneck Light Fixture Awning on Division St.

**−** 27 5/8" **→** 

4" Metal Octagon Box/Galvanizing 1-1/2" Deep Box Electrical conduit

- Arm Gooseneck ( 27 5/8" projection) Galv./Steel arm
- · Shade 10" diameter shade
- LED Bulb 50 Watt Bulbs / 110-120V AC
- · Socket & Wall Mount Base pre-wired