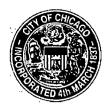

for the erection of a sign / signboard 4 feet in height and over 100 square feet (in area of one face) at:

State Farm

Peter Grande, Agent

1184 N. Milwaukee Avenue

Chicago, IL

Dimensions: Length 42' 0"; Height 4'0"

Height above grade /roof to top of sign 9'0"

TOTAL SQUARE FOOT AREA 168 sq. ft.

Such sign(s) shall comply with all applicable provisions of TITLE 17 of the Chicago Zoning Ordinance and all other applicable provisions of the Municipal Code of the City of Chicago governing the construction and maintenance of outdoor signs, signboards and structures.

# **AWNING**

**SIGN TYPE:** Awning **BUSINESS NAME:** State Farm **LOCATION:** 1535 W. Division St. Chicago IL 60642

# **GOOSENECK LIGHT FIXTURE**

**BUSINESS NAME:** State Farm **LOCATION:** 1535 W. Division St. Chicago IL 60642. SIGN TYPE: Awning

Awning on Milwaukee Ave.

2 Gooseneck Light Fixture

3 Gooseneck Light Fixture Awning on Division St.

Hex-Washer-Head Concrete Anchor 1/4 in. x 2-1/4 in.

Sidewalk 10'