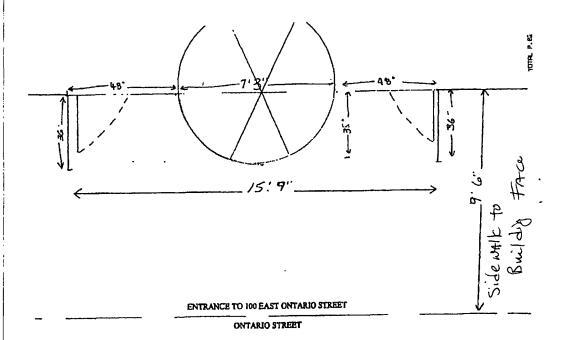

ORDINANCE LAWRY'S THE PRIME RIB Acct. No. 9414 - 1 Permit No. 1115131

Be It Ordained by the City Council of the City of Chicago:

SECTION 1. Permission and authority are hereby given and granted to LAWRY'S THE PRIME RIB, upon the terms and subject to the conditions of this ordinance to maintain and use, as now constructed, four (4) Light Fixture(s) projecting over the public right-of-way adjacent to its premises known as 100 E. Ontario St..

Said Light Fixture(s) at E Ontariio measure(s):

Four (4) at three (3) feet in length, one (1) foot in width and twelve (12) feet above grade level.

The location of said privilege shall be as shown on prints kept on file with the Department of Business Affairs and Consumer Protection and the Office of the City Clerk.

## Lights on Building FACE

NORTH