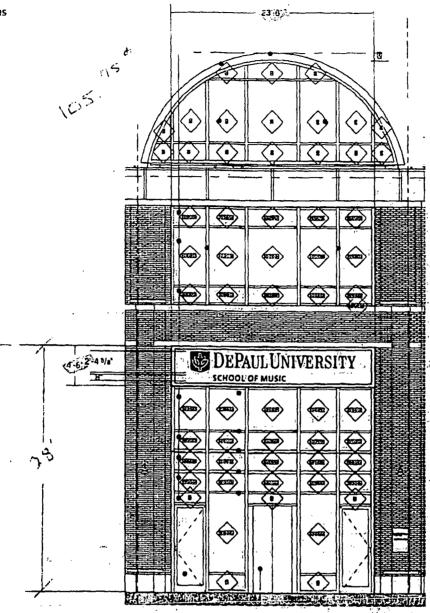

### **COUNCIL ORDER**

| RE: Approval of sign over 100 square feet in area or over 24 feet above grade                                                                                                                                                                                                                                                                                                                                |
|--------------------------------------------------------------------------------------------------------------------------------------------------------------------------------------------------------------------------------------------------------------------------------------------------------------------------------------------------------------------------------------------------------------|
| ORDERED, that the City Council hereby approves the following sign application submitted by:                                                                                                                                                                                                                                                                                                                  |
| Applicant*: DePaul University School of Music                                                                                                                                                                                                                                                                                                                                                                |
| (* The Applicant is the owner of the real property or the business tenant of the real property. Do not list the sign contractor, sign erector, sign company or advertising entity in the above space.)                                                                                                                                                                                                       |
| This Order approves the following sign in accordance with Municipal Code of Chicago Section 13-20-680:                                                                                                                                                                                                                                                                                                       |
| Address of Sign: 2330 N. Halsted St.(see drawing 74923 NL-01) Chicago, IL 606 14                                                                                                                                                                                                                                                                                                                             |
| Zoning District: PD#02                                                                                                                                                                                                                                                                                                                                                                                       |
| DOB Sign Permit Application #: Will advise if approved                                                                                                                                                                                                                                                                                                                                                       |
| Sign Details:  1. On-premise X OR Off-premise                                                                                                                                                                                                                                                                                                                                                                |
| 2. Static sign X OR Dynamic-image display sign                                                                                                                                                                                                                                                                                                                                                               |
| 3. Number of sign faces 1                                                                                                                                                                                                                                                                                                                                                                                    |
| 4. Projecting over the public way No (Yes or No) If yes, Public Way Use #:                                                                                                                                                                                                                                                                                                                                   |
| 5. Dimensions: Length 23 feet 6 Inches Height 4 feet 6 Inches                                                                                                                                                                                                                                                                                                                                                |
| Total square feet in area: feet inches                                                                                                                                                                                                                                                                                                                                                                       |
| 6. Height above grade: 28 feet 0 inches                                                                                                                                                                                                                                                                                                                                                                      |
| 7. Elevation (side of building or lot where the sign will be erected): Easis.                                                                                                                                                                                                                                                                                                                                |
| 8. Name of Sign Contractor/Erector: Poblocki Sign Co. LLC (3-30-17)                                                                                                                                                                                                                                                                                                                                          |
| To be legal, such sign shall comply with all provisions of Title 17 of the Chicago Municipal Code ("Zoning Ordinance") and all other provisions of the Municipal Code governing the permitting, construction and maintenance and removal of signs and sign structures. Failure of the applicant and the applicant's successors to comply shall be grounds for invalidation or revocation of the sign permit. |
| \\ \C \\ \( \) \\ \\ \\ \\ \\ \\ \\ \\ \\ \\ \\ \\                                                                                                                                                                                                                                                                                                                                                           |

#### **Bulley Andrews**

DEPAULUNIVERSITY
SCHOOL OF MUSIC

Chicago, IL

Scale: 1/8"=1" Stiginal Page Size 11" x 17"

Notes

Revisions

HEV GESCHIPTION

34 D