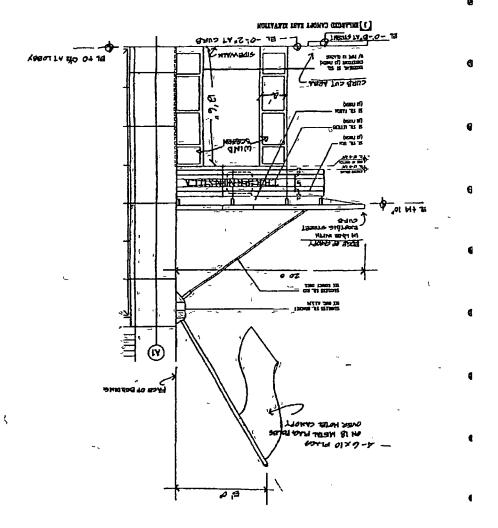

ORDINANCE
PENINSULA CHICAGO,LLC
Acct. No. 206313 - 1
Permit No. 1122718

Be It Ordained by the City Council of the City of Chicago:

SECTION 1. Permission and authority are hereby given and granted to PENINSULA CHICAGO, LLC, upon the terms and subject to the conditions of this ordinance to maintain and use, as now constructed, one (1) Wind Screen(s) on the public right-of-way adjacent to its premises known as 108 E. Superior St..

Said Wind Screen(s) at E. Superior St. measure(s):

One (1) at twelve point seven (12.7) feet in length, and one (1) foot in width for a total of twelve point seven (12.7) square feet.

The location of said privilege shall be as shown on prints kept on file with the Department of Business Affairs and Consumer Protection and the Office of the City Clerk.

Said privilege shall be constructed in accordance with plans and specifications approved by the Department of Transportation (Division of Project Development).

This grant of privilege in the public way shall be subject to the provisions of Section 10-28-015 and all other required provisions of the Municipal Code of Chicago.