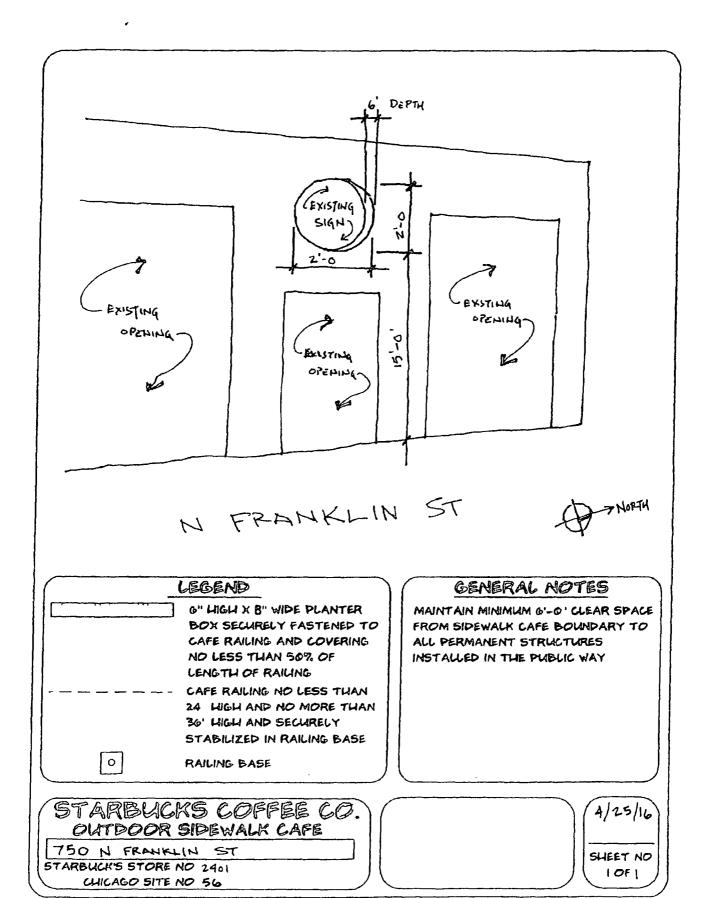

ORDINANCE STARBUCKS COFFEE #2401 Acct. No. 63414 - 56 Permit No. 1123374

Be It Ordained by the City Council of the City of Chicago:

SECTION 1. Permission and authority are hereby given and granted to STARBUCKS COFFEE #2401, upon the terms and subject to the conditions of this ordinance to maintain and use one (1) sign(s) projecting over the public right-of-way attached to its premises known as 750 N. Franklin St..

Said sign structure(s) measures as follows; along N. Franklin: One (1) at two (2) feet in length, two (2) feet in height and fifteen (15) feet above grade level.

The location of said privilege shall be as shown on prints kept on file with the Department of Business Affairs and Consumer Protection and the Office of the City Clerk.

Said privilege shall be constructed in accordance with plans and specifications approved by the Department of Transportation (Division of Project Development) and Zoning Department - Signs.

This grant of privilege in the public way shall be subject to the provisions of Section 10-28-015 and all other required provisions of the Municipal Code of Chicago.