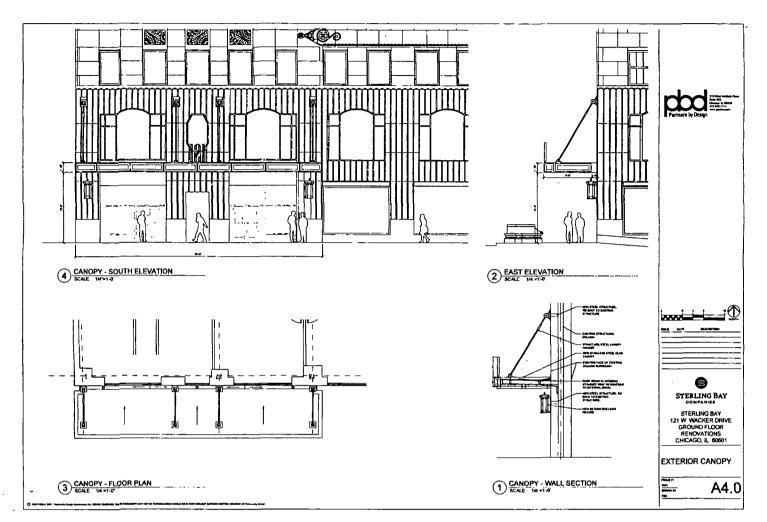

ORDINANCE STERLING BAY Acct. No. 342953 - 2 Permit No. 1120424

Be It Ordained by the City Council of the City of Chicago:

SECTION 1. Permission and authority are hereby given and granted to STERLING BAY, upon the terms and subject to the conditions of this ordinance to construct, install, maintain and use one (1) Canopy(s) projecting over the public right-of-way adjacent to its premises known as 121 W. Wacker Dr..

Said Canopy(s) at W. Wacker Drive measure(s):

One (1) at forty-six point seven five (46.75) feet in length, and ten (10) feet in width for a total of four hundred sixty-seven point five (467.5) square feet.

The location of said privilege shall be as shown on prints kept on file with the Department of Business Affairs and Consumer Protection and the Office of the City Clerk.

Said privilege shall be constructed in accordance with plans and specifications approved by the Zoning Department - Signs.