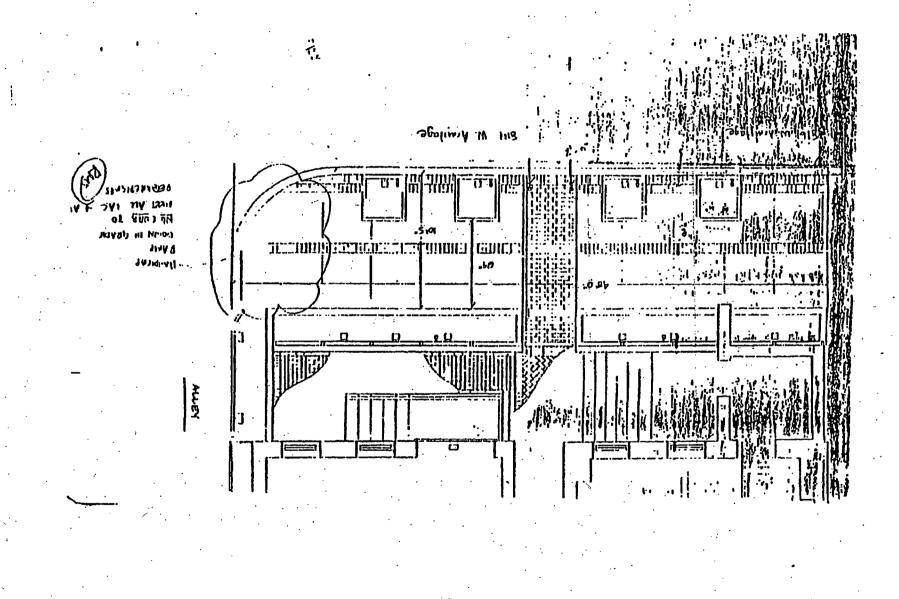

Be It Ordained by the City Council of the City of Chicago:

SECTION 1. Permission and authority are hereby given and granted to CHARLES H. TROTTER, upon the terms and subject to the conditions of this ordinance to maintain and use, as now constructed, four (4) Light Fixture(s) projecting over the public right-of-way adjacent to its premises known as 814 W. Armitage Ave..

Said Light Fixture(s) at W. Armitage measure(s):

Four (4) at point four (.4) feet in length, point two five (.25) feet in width and point two five (.25) feet above grade level.

The location of said privilege shall be as shown on prints kept on file with the Department of Business Affairs and Consumer Protection and the Office of the City Clerk.