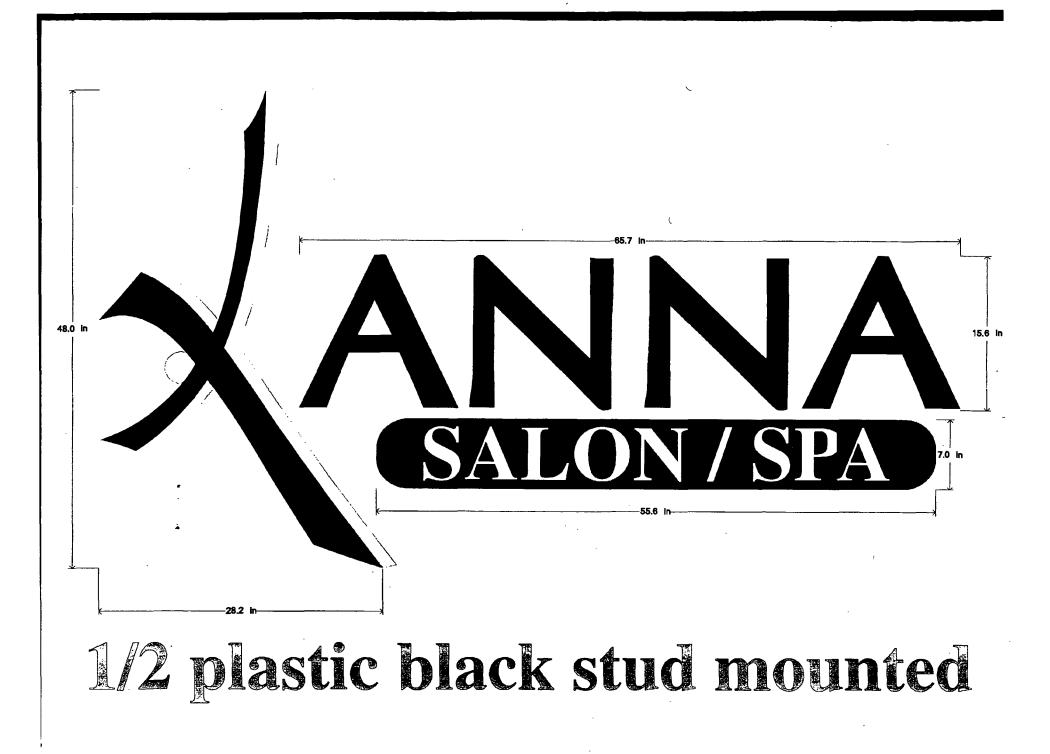

Be It Ordained by the City Council of the City of Chicago:

SECTION 1. Permission and authority are hereby given and granted to XANNA SALON & SPA, upon the terms and subject to the conditions of this ordinance to maintain and use one (1) sign(s) projecting over the public right-of-way attached to its premises known as 6650 N. Northwest Hwy.

Said sign structure(s) measures as follows; along N. Northwest Highway: One (1) at six point nine eight (6.98) feet in length, four (4) feet in height and seven point six seven (7.67) feet above grade level.