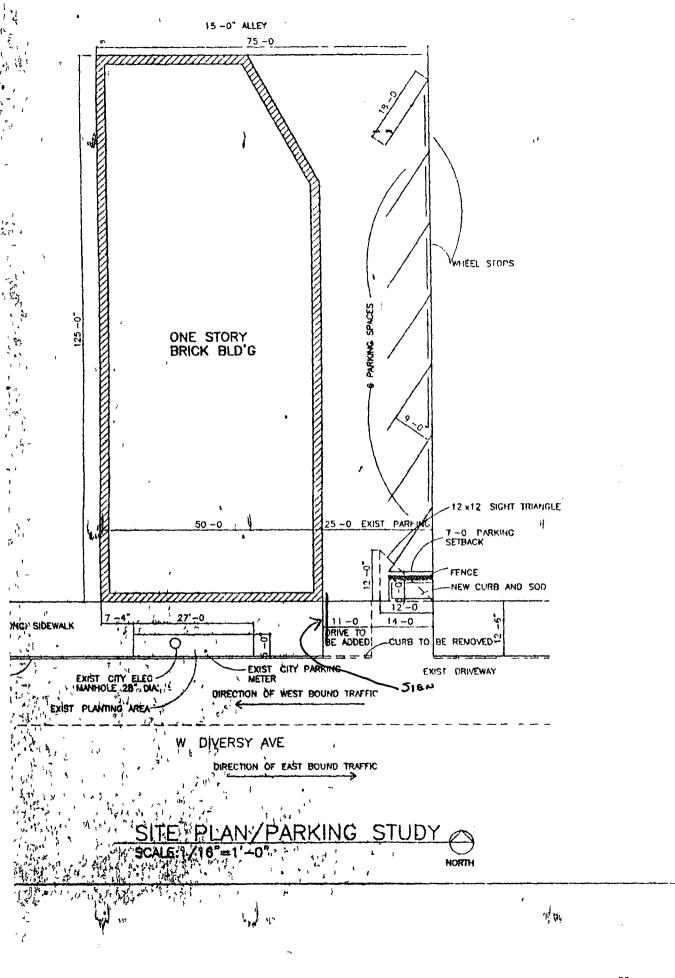

Be It Ordained by the City Council of the City of Chicago:

SECTION 1. Permission and authority are hereby given and granted to WM J CASSIDY TIRE & AUTO, upon the terms and subject to the conditions of this ordinance to maintain and use one (1) sign(s) projecting over the public right-of-way attached to its premises known as 824 W. Diversey Pkwy..

Said sign structure(s) measures as follows; along W. Diversey:

One (1) at ten (10) feet in length, eight (8) feet in height and twelve (12) feet above grade level.

The location of said privilege shall be as shown on prints kept on file with the Department of Business Affairs and Consumer Protection and the Office of the City Clerk.

Said privilege shall be constructed in accordance with plans and specifications approved by the Department of Transportation (Division of Project Development) and Zoning Department - Signs.

This grant of privilege in the public way shall be subject to the provisions of Section 10-28-015 and all other required provisions of the Municipal Code of Chicago.