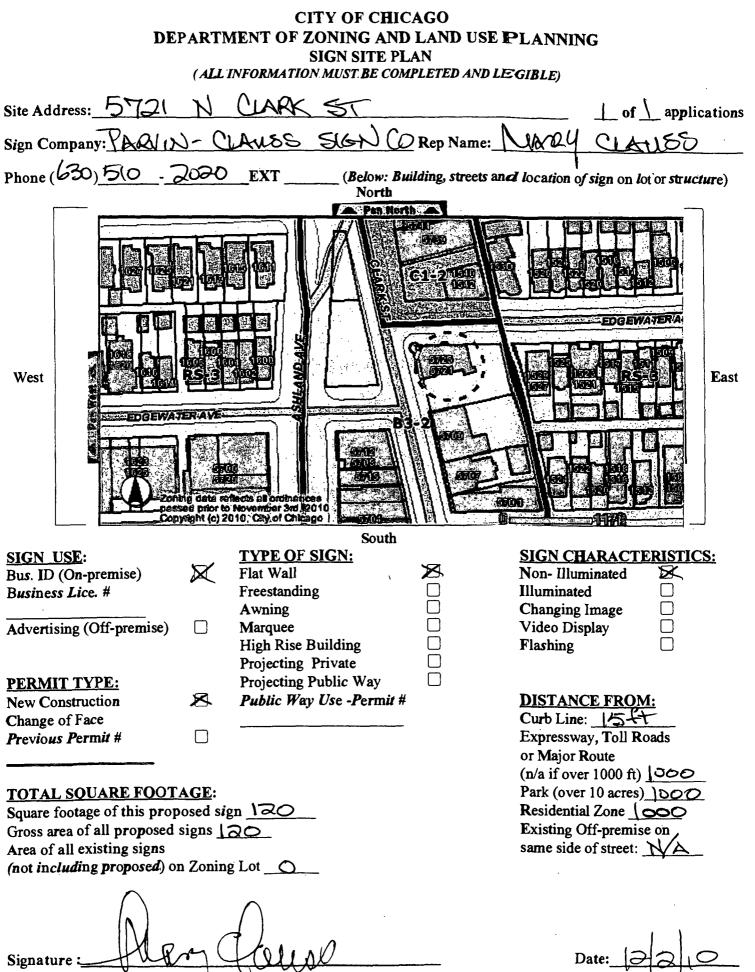

Dimensions: length \_\_\_\_\_ 40 ft. \_\_\_\_ height \_\_\_\_\_ 3 ft. \_\_\_\_

height above grade/roof to top of sign \_\_\_\_\_15 ft.

TOTAL SQUARE FOOT AREA 120 Sg. Ft.

Such sign(s) shall comply with all applicable provisions of TITLE 17 of the Chicago Zoning Ordinance and all other applicable provisions of the Municipal Code of the City of Chicago governing the construction and maintenance of outdoor signs, signboards and structures.

.

.

| TYPE OF BUSINESS                                                                                                                                                                                                                                                                                                                                                                                                                                                                                                                                                                                                                                                                                                                                                                                                                                                                                                                                                                                                                                                                                        | SIGN BOND REQUIRED?                       |                     |
|---------------------------------------------------------------------------------------------------------------------------------------------------------------------------------------------------------------------------------------------------------------------------------------------------------------------------------------------------------------------------------------------------------------------------------------------------------------------------------------------------------------------------------------------------------------------------------------------------------------------------------------------------------------------------------------------------------------------------------------------------------------------------------------------------------------------------------------------------------------------------------------------------------------------------------------------------------------------------------------------------------------------------------------------------------------------------------------------------------|-------------------------------------------|---------------------|
| COM DINING Other:Other:Other:Other:Other:Other:Other:Other:Other:Other:Other:Other:Other:Other:Other:Other:Other:Other:Other:Other:Other:Other:Other:Other:Other:Other:Other:Other:Other:Other:Other:Other:Other:Other:Other:Other:Other:Other:Other:Other:Other:Other:Other:Other:Other:Other:Other:Other:Other:Other:Other:Other:Other:Other:Other:Other:Other:Other:Other:Other:Other:Other:Other:Other:Other:Other:Other:Other:Other:Other:Other:Other:Other:Other:Other:Other:Other:Other:Other:Other:Other:Other:Other:Other:Other:Other:Other:Other:Other:Other:Other:Other:Other:Other:Other:Other:Other:Other:Other:Other:Other:Other:Other:Other:Other:Other:Other:Other:Other:Other:Other:Other:Other:Other:Other:Other:Other:Other:Other:Other:Other:Other:Other:Other:Other:Other:Other:Other:Other:Other:Other:Other:Other:Other:Other:Other:Other:Other:Other:Other:Other:Other:Other:Other:Other:Other:Other:Other:Other:Other:Other:Other:Other:Other:Other:Other:Other:Other:Other:Other:Other:Other:Other:Other:Other:Other:Other:Other:Other:Other:Other:Other:Other:Other:Other: _ | COUNCIL ORDER REQUIRED YES                |                     |
| LIC #:                                                                                                                                                                                                                                                                                                                                                                                                                                                                                                                                                                                                                                                                                                                                                                                                                                                                                                                                                                                                                                                                                                  |                                           |                     |
| Renewal Date:                                                                                                                                                                                                                                                                                                                                                                                                                                                                                                                                                                                                                                                                                                                                                                                                                                                                                                                                                                                                                                                                                           | IS SPECIAL PERMISSION REQUIRED FROM CHIEF | ELECTRICAL          |
| Projects Over:                                                                                                                                                                                                                                                                                                                                                                                                                                                                                                                                                                                                                                                                                                                                                                                                                                                                                                                                                                                                                                                                                          |                                           |                     |
| N Private Property                                                                                                                                                                                                                                                                                                                                                                                                                                                                                                                                                                                                                                                                                                                                                                                                                                                                                                                                                                                                                                                                                      | IF YES, ATTACH LETTER OF REQUEST          |                     |
| Y Public Way Grant Permit #: 1094377                                                                                                                                                                                                                                                                                                                                                                                                                                                                                                                                                                                                                                                                                                                                                                                                                                                                                                                                                                                                                                                                    |                                           |                     |
| Planned Development/Manufacturing       PMD/PD#:         Zoning District:       B3         Other:                                                                                                                                                                                                                                                                                                                                                                                                                                                                                                                                                                                                                                                                                                                                                                                                                                                                                                                                                                                                       | TIME STAMP                                |                     |
| TYPE OF SIGN:                                                                                                                                                                                                                                                                                                                                                                                                                                                                                                                                                                                                                                                                                                                                                                                                                                                                                                                                                                                                                                                                                           | -                                         |                     |
| ADVERTISING ILLUMINATE MOVEABLE                                                                                                                                                                                                                                                                                                                                                                                                                                                                                                                                                                                                                                                                                                                                                                                                                                                                                                                                                                                                                                                                         |                                           |                     |
| X BUSINESS FLASHING                                                                                                                                                                                                                                                                                                                                                                                                                                                                                                                                                                                                                                                                                                                                                                                                                                                                                                                                                                                                                                                                                     |                                           |                     |
| TOTAL STREET FRONTAGE OF LOT (IN FEET) 225                                                                                                                                                                                                                                                                                                                                                                                                                                                                                                                                                                                                                                                                                                                                                                                                                                                                                                                                                                                                                                                              | -                                         |                     |
| TOTAL AREA OF NEW SIGN (SQ.FT.) 120                                                                                                                                                                                                                                                                                                                                                                                                                                                                                                                                                                                                                                                                                                                                                                                                                                                                                                                                                                                                                                                                     | -                                         |                     |
| TOTAL AREA OF ALL SIGNS ON LOT (SQ.FT.) 120                                                                                                                                                                                                                                                                                                                                                                                                                                                                                                                                                                                                                                                                                                                                                                                                                                                                                                                                                                                                                                                             | 4                                         |                     |
| HEIGHT OF SIGN ABOVE GRADE (TO TOP) 18ft 0in                                                                                                                                                                                                                                                                                                                                                                                                                                                                                                                                                                                                                                                                                                                                                                                                                                                                                                                                                                                                                                                            | -                                         |                     |
|                                                                                                                                                                                                                                                                                                                                                                                                                                                                                                                                                                                                                                                                                                                                                                                                                                                                                                                                                                                                                                                                                                         | -                                         |                     |
| DISTANCE OF CURB LINE OUTER EDGE (ft) 15                                                                                                                                                                                                                                                                                                                                                                                                                                                                                                                                                                                                                                                                                                                                                                                                                                                                                                                                                                                                                                                                | SIGN CLERK                                | APPROVED FOR PERMIT |
| DISTANCE OF STRUCTURE INNER EDGE (ft) 15                                                                                                                                                                                                                                                                                                                                                                                                                                                                                                                                                                                                                                                                                                                                                                                                                                                                                                                                                                                                                                                                | -                                         |                     |
| DISTANCE FROM (ft):                                                                                                                                                                                                                                                                                                                                                                                                                                                                                                                                                                                                                                                                                                                                                                                                                                                                                                                                                                                                                                                                                     | REMARKS                                   |                     |
| A. PUBLIC PARK (OVER 10 ACRES) 1,000                                                                                                                                                                                                                                                                                                                                                                                                                                                                                                                                                                                                                                                                                                                                                                                                                                                                                                                                                                                                                                                                    | -                                         |                     |
| B. EXPRESSWAY (IF LESS THAN 1,000 FT.) 1,000                                                                                                                                                                                                                                                                                                                                                                                                                                                                                                                                                                                                                                                                                                                                                                                                                                                                                                                                                                                                                                                            | -                                         |                     |
| C. RESIDENCE DISTRICT (ADVERTISING SIGNS ONLY) 1,000                                                                                                                                                                                                                                                                                                                                                                                                                                                                                                                                                                                                                                                                                                                                                                                                                                                                                                                                                                                                                                                    | -                                         |                     |
| IF REPLACEMENT SIGN OR CHANGE OF FACE, WHAT DOES THE EXISTING SIGN<br>READ?                                                                                                                                                                                                                                                                                                                                                                                                                                                                                                                                                                                                                                                                                                                                                                                                                                                                                                                                                                                                                             |                                           |                     |
| Original Payee:                                                                                                                                                                                                                                                                                                                                                                                                                                                                                                                                                                                                                                                                                                                                                                                                                                                                                                                                                                                                                                                                                         | -                                         |                     |
| Landmark Hold: Status:                                                                                                                                                                                                                                                                                                                                                                                                                                                                                                                                                                                                                                                                                                                                                                                                                                                                                                                                                                                                                                                                                  | •                                         |                     |
| ZONING (OFFICE USE ONLY)                                                                                                                                                                                                                                                                                                                                                                                                                                                                                                                                                                                                                                                                                                                                                                                                                                                                                                                                                                                                                                                                                | 1                                         |                     |
|                                                                                                                                                                                                                                                                                                                                                                                                                                                                                                                                                                                                                                                                                                                                                                                                                                                                                                                                                                                                                                                                                                         |                                           |                     |
|                                                                                                                                                                                                                                                                                                                                                                                                                                                                                                                                                                                                                                                                                                                                                                                                                                                                                                                                                                                                                                                                                                         |                                           |                     |
|                                                                                                                                                                                                                                                                                                                                                                                                                                                                                                                                                                                                                                                                                                                                                                                                                                                                                                                                                                                                                                                                                                         |                                           |                     |
|                                                                                                                                                                                                                                                                                                                                                                                                                                                                                                                                                                                                                                                                                                                                                                                                                                                                                                                                                                                                                                                                                                         |                                           |                     |
|                                                                                                                                                                                                                                                                                                                                                                                                                                                                                                                                                                                                                                                                                                                                                                                                                                                                                                                                                                                                                                                                                                         |                                           |                     |
|                                                                                                                                                                                                                                                                                                                                                                                                                                                                                                                                                                                                                                                                                                                                                                                                                                                                                                                                                                                                                                                                                                         |                                           |                     |
|                                                                                                                                                                                                                                                                                                                                                                                                                                                                                                                                                                                                                                                                                                                                                                                                                                                                                                                                                                                                                                                                                                         |                                           |                     |
|                                                                                                                                                                                                                                                                                                                                                                                                                                                                                                                                                                                                                                                                                                                                                                                                                                                                                                                                                                                                                                                                                                         |                                           |                     |
|                                                                                                                                                                                                                                                                                                                                                                                                                                                                                                                                                                                                                                                                                                                                                                                                                                                                                                                                                                                                                                                                                                         |                                           |                     |