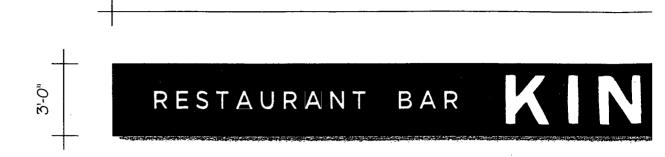

4

10

(1)  $3'-O'' \times 4O'-O''$  single face .080" aluminum overlay

Background: painted RED to match building (to be determined) Copy: 3M 22O-99 FAWN vinyl (to be determined) Mounting: mechanically fastened to existing sign, exposed fasteners

\* will need better artwork for production

40'-0"