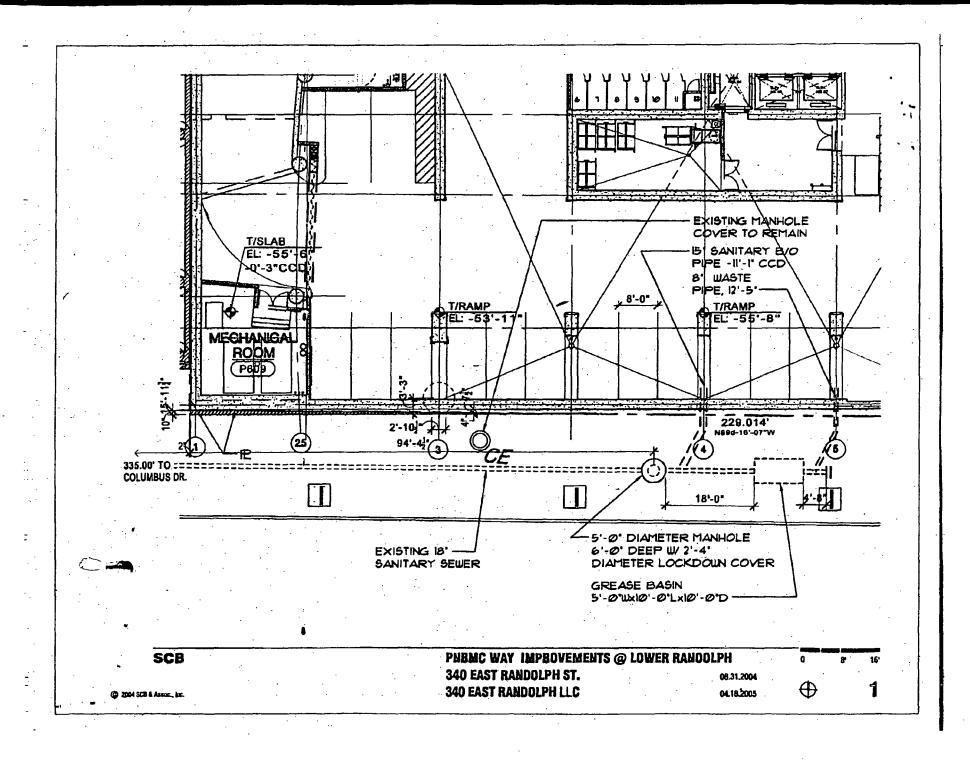

Be It Ordained by the City Council of the City of Chicago:

SECTION 1. Permission and authority are hereby given and granted to 340 ON THE PARK CONDOMINIUM ASSOCIATION, upon the terms and subject to the conditions of this ordinance to maintain and use, as now constructed, one (1) Grease Basin(s) under the public right-of-way adjacent to its premises known as 340 E. Randolph St..

Said Grease Basin(s) at E. Randoplph St. (lower randolph) measure(s): One (1) at ten (10) feet in length, and five (5) feet in width for a total of fifty (50) square feet.

The location of said privilege shall be as shown on prints kept on file with the Department of Business Affairs and Consumer Protection and the Office of the City Clerk.

Said privilege shall be constructed in accordance with plans and specifications approved by the Department of Transportation (Office of Underground Coordination) and Department of Water Management.

This grant of privilege in the public way shall be subject to the provisions of Section 10-28-015 and all other required provisions of the Municipal Code of Chicago.