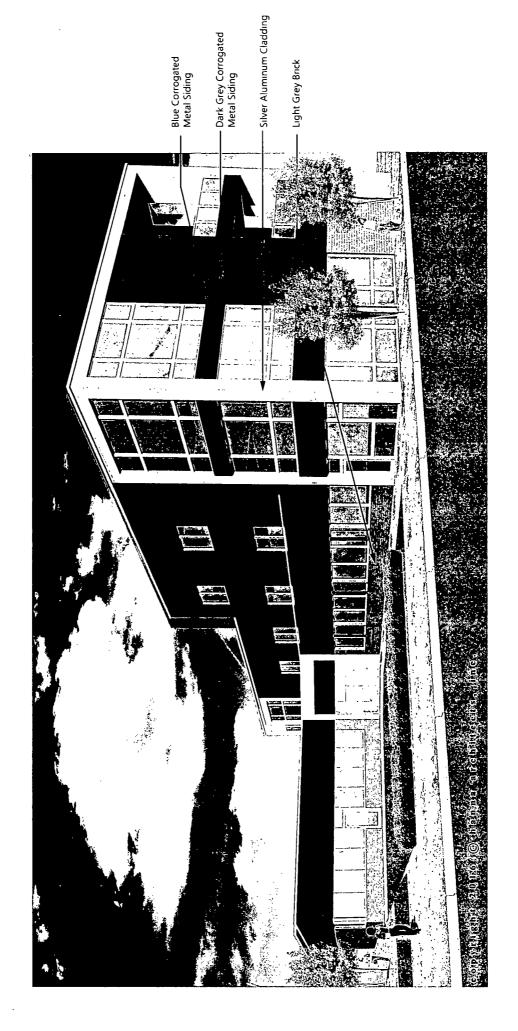

s to use the vacant lot located at 4015 North Monticello Avenue as five (5) Required, Accessory, Off-Site Parking Spaces and one (1) Non-Required, Accessory, Off-Site Parking Space for the new daycare facility located at 3620 West Irving Park Road.

**LOT AREA:** 2,625 SQUARE FEET

**FLOOR AREA RATIO:** ZERO

<u>PARKING:</u> USE IS FIVE (5) REQUIRED, ACCESSORY, OFF-SITE PARKING SPACES AND ONE (1) NON-REQUIRED, ACCESSORY, OFF-SITE PARKING SPACE TO SERVE THE ADJACENT DAYCARE FACILITY.

**BUILDING AREA:** ZERO, EXTERIOR PARKING LOT

**DENSITY, LOT AREA PER DWELLING UNIT: ZERO** 

**FRONT SETBACK:** ZERO

**REAR SETBACK: ZERO** 

**SIDE SETBACK: ZERO** 

**REAR YARD OPEN SPACE:** NONE REQUIRED

**BUILDING HEIGHT:** ZERO, EXTERIOR PARKING LOT



# 3620 WEST IRVING PARK ROAD

Chicago, Illinois