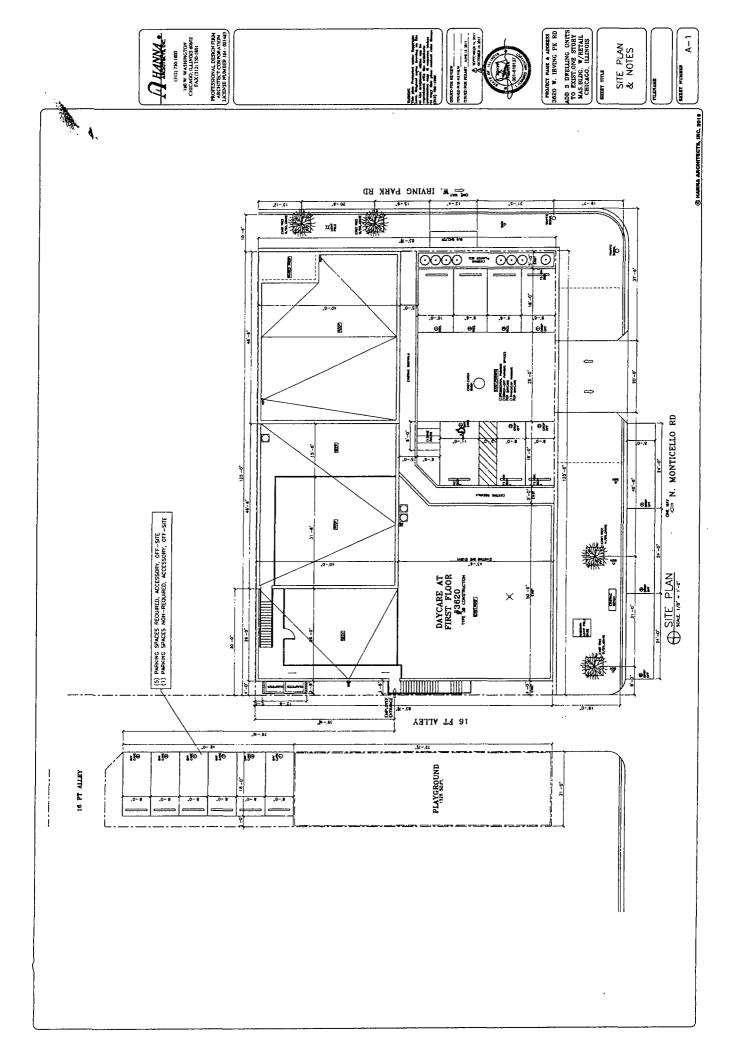

# SUBSTITUTE NARRATIVE AND PLANS FOR THE PROPOSED REZONING AT 4015 NORTH MONTICELLO AVENUE

The Application to change zoning for 4015 North Monticello Avenue from RS-3, Residential Single-Unit District to B3-1, Community Shopping District. The Applicant intends to use the vacant lot located at 4015 North Monticello Avenue as five (5) Required, Accessory, Off-Site Parking Spaces and one (1) Non-Required, Accessory, Off-Site Parking Space for the new daycare facility located at 3620 West Irving Park Road.

**LOT AREA:** 2,625 SQUARE FEET

**FLOOR AREA RATIO:** ZERO

<u>PARKING:</u> USE IS FIVE (5) REQUIRED, ACCESSORY, OFF-SITE PARKING SPACES AND ONE (1) NON-REQUIRED, ACCESSORY, OFF-SITE PARKING SPACE TO SERVE THE ADJACENT DAYCARE FACILITY.

**BUILDING AREA:** ZERO, EXTERIOR PARKING LOT

**DENSITY, LOT AREA PER DWELLING UNIT: ZERO** 

**FRONT SETBACK:** ZERO

**REAR SETBACK: ZERO** 

**SIDE SETBACK: ZERO** 

**REAR YARD OPEN SPACE:** NONE REQUIRED

**BUILDING HEIGHT:** ZERO, EXTERIOR PARKING LOT

# 3620 WEST IRVING PARK ROAD

Chicago, Illinois