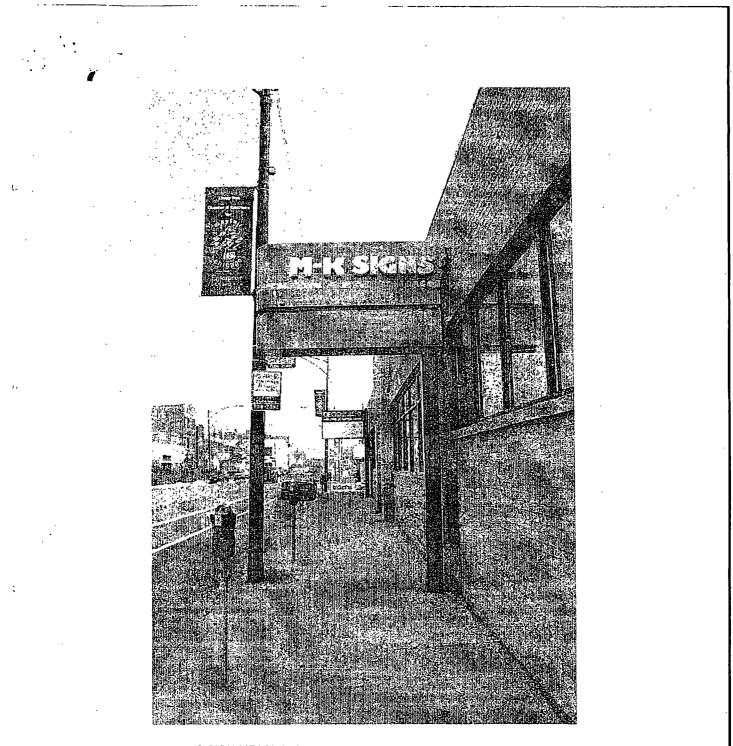

Committee on Transportation and Public Way

ORDINANCE M-K SIGNS Acct. No. 2852 - 1 Permit No. 1108197

Be It Ordained by the City Council of the City of Chicago:

SECTION 1. Permission and authority are hereby given and granted to M-K SIGNS, upon the terms and subject to the conditions of this ordinance to maintain and use one (1) sign(s) projecting over the public right-of-way attached to its premises known as 4900 N. Elston Ave..

Said sign structure(s) measures as follows; along N. Elston Avenue: One (1) at seven (7) feet in length, four (4) feet in height and ten (10) feet above grade level.

The location of said privilege shall be as shown on prints kept on file with the Department of Business Affairs and Consumer Protection and the Office of the City Clerk.

## EXISTING SIGN MEASURES 4'-0" HT. x 7'-0" W x 1'-0" DEEP 10'-0" BOTTOM OF SIGN TO SIDEWALK